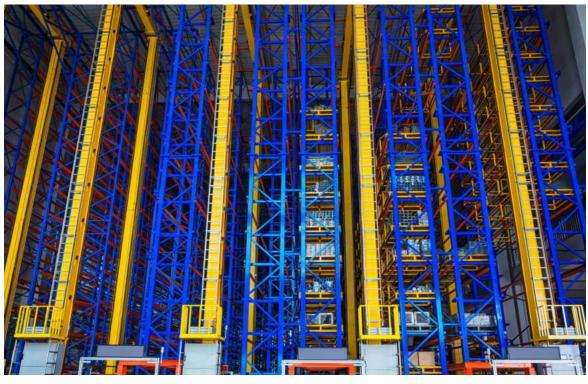

#### 1.Storage Structure

AS/RS utilizes a variety of rack systems, including stacker cranes, carousels, and vertical lift modules (VLMs), each suited for different weight capacities and product types.

### 2.Retrieval Mechanism

Automated retrieval machines, like stacker cranes or robots, navigate within the rack system, precisely locating and retrieving items.

### 3.Warehouse Management System (WMS)

The brain of the operation, the WMS integrates with AS/RS, controlling inventory data, retrieval commands, and ensuring smooth operation.