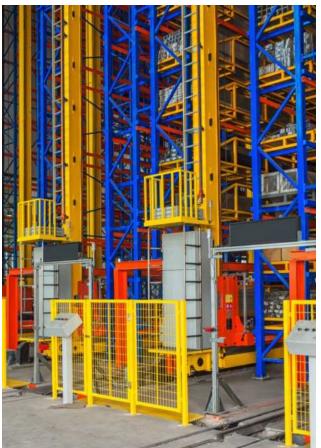

#### 1.Storage Structure

AS/RS utilizes a variety of rack systems, including stacker cranes, carousels, and vertical lift modules (VLMs), each suited for different weight capacities and product types.

### 2.Retrieval Mechanism

Automated retrieval machines, like stacker cranes or robots, navigate within the rack system, precisely locating and retrieving items.

### 3.Warehouse Management System (WMS)

The brain of the operation, the WMS integrates with AS/RS, controlling inventory data, retrieval commands, and ensuring smooth operation.