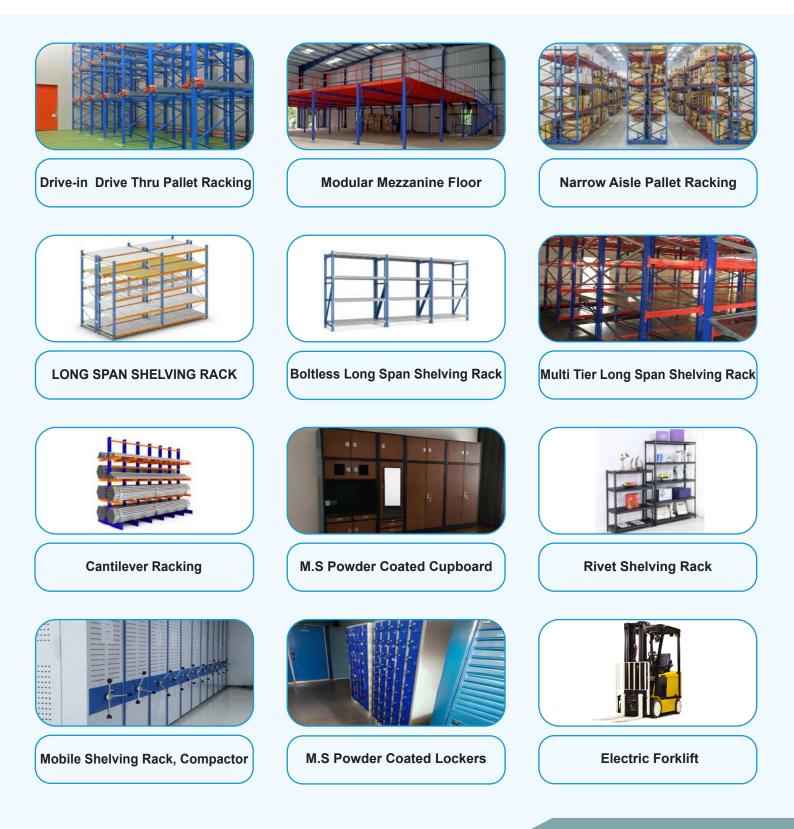

One Stop Storage Solution In Industrial Racking System

Automated Storage and Retrieval Systems (AS/RS)