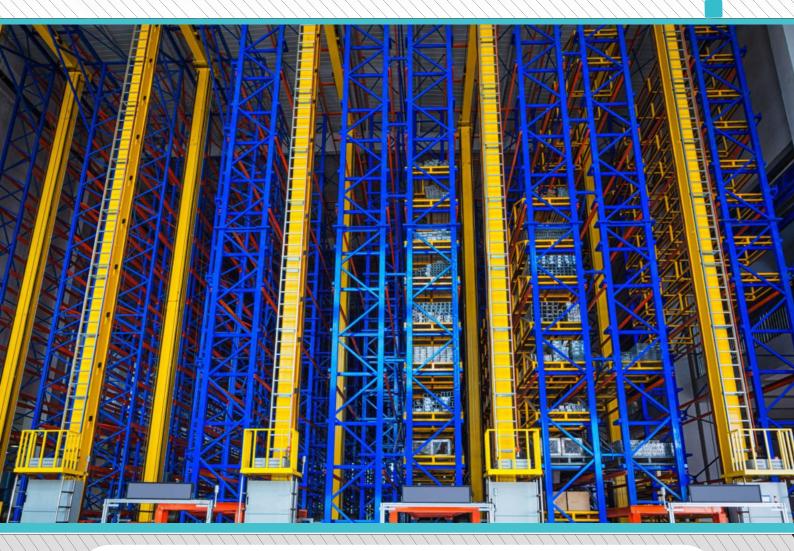

# **"Unleashing Efficiency in Warehousing"**

An Automated Storage and Retrieval System (AS/RS) is a technological marvel that transforms warehouses. It's a computercontrolled system designed to efficiently store, manage, and retrieve goods on demand. Gone are the days of manual retrieval with forklifts; AS/RS automates the process, maximizing storage space and streamlining operations.

#### 1.Storage Structure

AS/RS utilizes a variety of rack systems, including stacker cranes, carousels, and vertical lift modules (VLMs), each suited for different weight capacities and product types.

### 2.Retrieval Mechanism

Automated retrieval machines, like stacker cranes or robots, navigate within the rack system, precisely locating and retrieving items.

### 3.Warehouse Management System (WMS)

The brain of the operation, the WMS integrates with AS/RS, controlling inventory data, retrieval commands, and ensuring smooth operation.