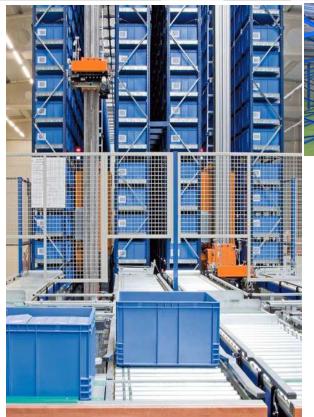

# "Mini Load AS/RS Racking: Automated Storage for Smaller Goods"

Mini Load AS/RS (Automated Storage & Retrieval System) is a space-saving, automated storage solution ideal for warehouses and distribution centreshandling small to medium-sized items like cartons, totes, and trays. It utilizes a combination of high-bay racking structures, stacker cranes, and warehouse control software (WCS) to efficiently store, retrieve, and manage inventory.

### **1.Racking Structure**

High-strength, lightweight steel racks with multiple storage levels.

### 2.Stacker Cranes

Automated cranes navigate aisles, retrieving and depositing goods with precision.

### **3.Load Handling Devices**

Telescopic forks, robotic arms, or vacuum lifters handle various load types.

### 3.Warehouse Control System (WCS)

Manages system operations, optimizes storage locations, and integrates with warehouse management software (WMS).