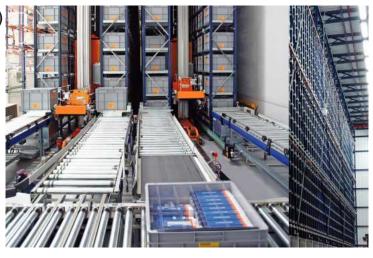

# "Mini Load AS/RS Racking: Automated Storage for Smaller Goods"

Mini Load AS/RS (Automated Storage & Retrieval System) is a space-saving, automated storage solution ideal for warehouses and distribution centreshandling small to medium-sized items like cartons, totes, and trays. It utilizes a combination of high-bay racking structures, stacker cranes, and warehouse control software (WCS) to efficiently store, retrieve, and manage inventory.

### **1.Racking Structure**

High-strength, lightweight steel racks with multiple storage levels.

### 2.Stacker Cranes

Automated cranes navigate aisles, retrieving and depositing goods with precision.

### **3.Load Handling Devices**

Telescopic forks, robotic arms, or vacuum lifters handle various load types.

### 3.Warehouse Control System (WCS)

Manages system operations, optimizes storage locations, and integrates with warehouse management software (WMS).