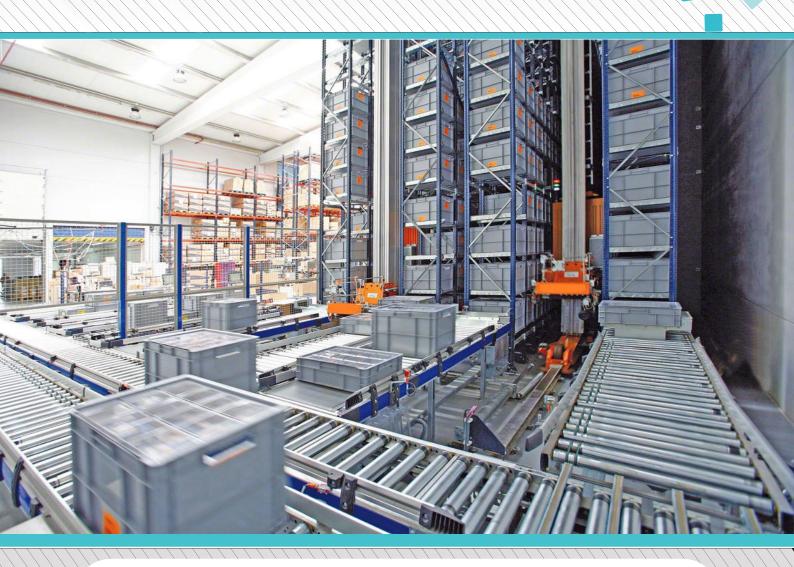

# "Mini Load AS/RS Racking: Automated Storage for Smaller Goods"

Mini Load AS/RS (Automated Storage & Retrieval System) is a space-saving, automated storage solution ideal for warehouses and distribution centreshandling small to medium-sized items like cartons, totes, and trays. It utilizes a combination of high-bay racking structures, stacker cranes, and warehouse control software (WCS) to efficiently store, retrieve, and manage inventory.

### **1.Racking Structure**

High-strength, lightweight steel racks with multiple storage levels.

### 2.Stacker Cranes

Automated cranes navigate aisles, retrieving and depositing goods with precision.

### **3.Load Handling Devices**

Telescopic forks, robotic arms, or vacuum lifters handle various load types.

### 3.Warehouse Control System (WCS)

Manages system operations, optimizes storage locations, and integrates with warehouse management software (WMS).