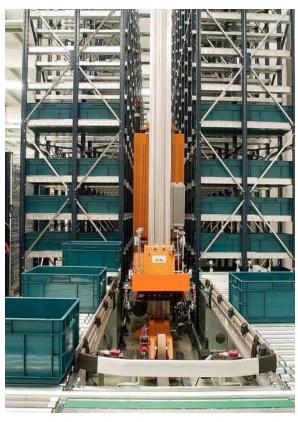

# "Mini Load AS/RS Racking: Automated Storage for Smaller Goods"

Mini Load AS/RS (Automated Storage & Retrieval System) is a space-saving, automated storage solution ideal for warehouses and distribution centreshandling small to medium-sized items like cartons, totes, and trays. It utilizes a combination of high-bay racking structures, stacker cranes, and warehouse control software (WCS) to efficiently store, retrieve, and manage inventory.

### **1.Racking Structure**

High-strength, lightweight steel racks with multiple storage levels.

### 2.Stacker Cranes

Automated cranes navigate aisles, retrieving and depositing goods with precision.

### **3.Load Handling Devices**

Telescopic forks, robotic arms, or vacuum lifters handle various load types.

### 3.Warehouse Control System (WCS)

Manages system operations, optimizes storage locations, and integrates with warehouse management software (WMS).