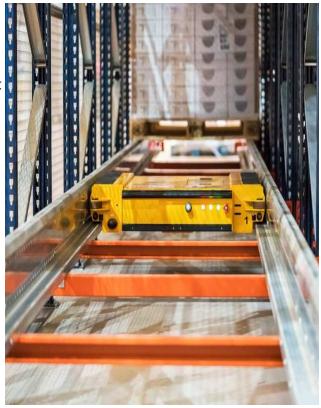

# **"A High-Density Storage Solution"**

Radio shuttle racking is a semi-automated storage system designed for high-density storage of palletized goods. It utilizes a network of racking lanes with a motorized shuttle that travels within each lane. Pallets are loaded and unloaded from the front of the lane using forklifts, while the radio-controlled shuttle manoeuvres pallets deeper within the racking structure Radio Shuttle Racking is ideal for industries with high storage density requirements.

### 1.Radio-controlled shuttles

Operated remotely for safe and efficient movement of pallets within the lanes.

### 3.Racking structure

Designed for structural integrity and smooth operation of the shuttles.