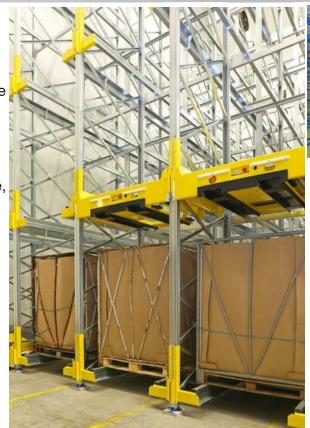

# **"A High-Density Storage Solution"**

Radio shuttle racking is a semi-automated storage system designed for high-density storage of palletized goods. It utilizes a network of racking lanes with a motorized shuttle that travels within each lane. Pallets are loaded and unloaded from the front of the lane using forklifts, while the radio-controlled shuttle manoeuvres pallets deeper within the racking structure Radio Shuttle Racking is ideal for industries with high storage density requirements.

## **Benefits and Advantages** 1.Increased Storage Capacity

# Radio shuttle racking eliminates the need for wide

aisles between racking sections, maximizing available storage space by up to 80% compared to traditional pallet racking.