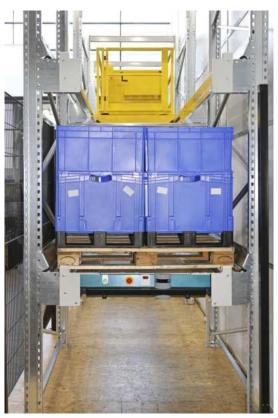

# **"A High-Density Storage Solution"**

Radio shuttle racking is a semi-automated storage system designed for high-density storage of palletized goods. It utilizes a network of racking lanes with a motorized shuttle that travels within each lane. Pallets are loaded and unloaded from the front of the lane using forklifts, while the radio-controlled shuttle manoeuvres pallets deeper within the racking structure Radio Shuttle Racking is ideal for industries with high storage density requirements.

### 1.Radio-controlled shuttles

Operated remotely for safe and efficient movement of pallets within the lanes.

### 3.Racking structure

Designed for structural integrity and smooth operation of the shuttles.