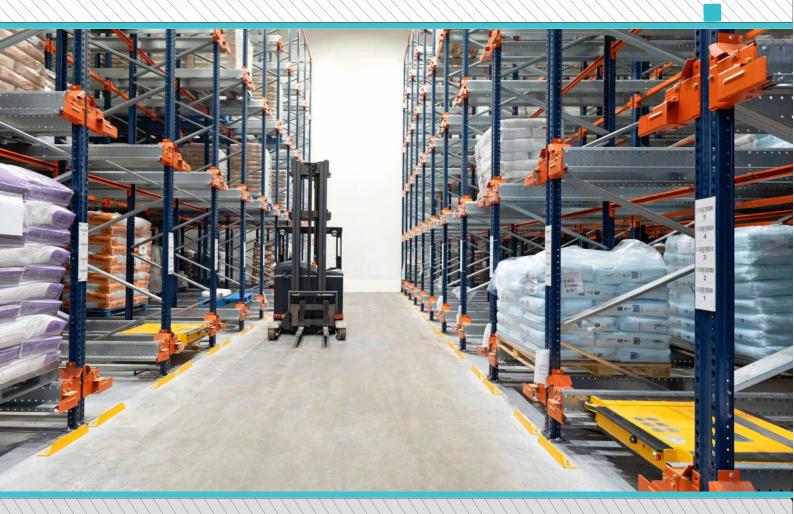

# **"A High-Density Storage Solution"**

Radio shuttle racking is a semi-automated storage system designed for high-density storage of palletized goods. It utilizes a network of racking lanes with a motorized shuttle that travels within each lane. Pallets are loaded and unloaded from the front of the lane using forklifts, while the radio-controlled shuttle manoeuvres pallets deeper within the racking structure Radio Shuttle Racking is ideal for industries with high storage density requirements.

### 1.Radio-controlled shuttles

Operated remotely for safe and efficient movement of pallets within the lanes.

### 1.Safety features

May include lane entry sensors, emergency stop buttons, and collision avoidance systems.

### 2. Charging stations

Seamlessly integrated for convenient recharging of shuttle batteries.

### 3.Racking structure

Designed for structural integrity and smooth operation of the shuttles.