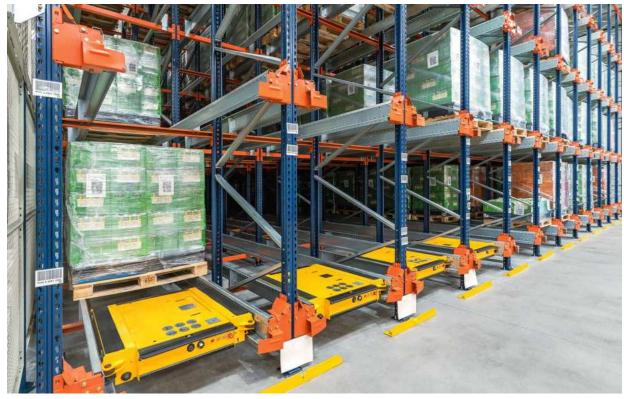

# **"A High-Density Storage Solution"**

Radio shuttle racking is a semi-automated storage system designed for high-density storage of palletized goods. It utilizes a network of racking lanes with a motorized shuttle that travels within each lane. Pallets are loaded and unloaded from the front of the lane using forklifts, while the radio-controlled shuttle manoeuvres pallets deeper within the racking structure Radio Shuttle Racking is ideal for industries with high storage density requirements.

## 2. Improved Efficiency

Forklifts no longer need to enter the racking structure, reducing travel time and increasing picking and retrieval speeds.

## **3.Enhanced Safety**

By eliminating forklifts from narrow aisles, the risk of accidents is significantly minimized.

## 4.First-In, First-Out (FIFO) or Last-In, First-Out (LIFO) **Inventory Management**

Radio shuttle racking can be configured to accommodate both FIFO and LIFO inventory management practices.