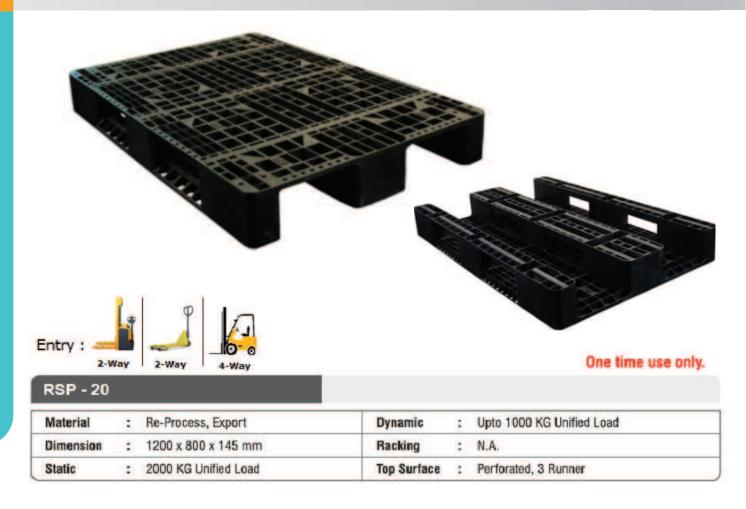

#### **EXPORT PLASTIC PALLETS**

Export plastic pallets are a type of pallet that is specifically designed for international shipping. They are made from high-density polyethylene (HDPE), which is a strong and durable material that is resistant to moisture, chemicals, and pests. This makes them ideal for transporting goods over long distances.

#### 1.Durability

Export plastic pallets are made from HDPE, which is a very durable material that can withstand the rigors of international shipping.

#### 5.Recyclable

Export plastic pallets are recyclable, which makes them an environmentally friendly option.

<sup>\*</sup>Height :- Without Skid 135mm & With Skid 145mm