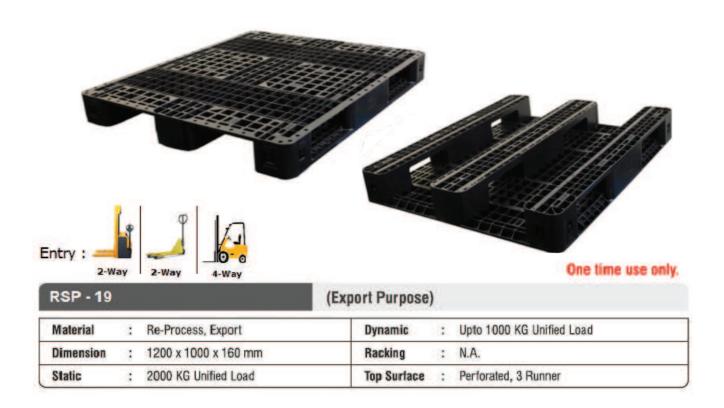

#### **EXPORT PLASTIC PALLETS**

Export plastic pallets are a type of pallet that is specifically designed for international shipping. They are made from high-density polyethylene (HDPE), which is a strong and durable material that is resistant to moisture, chemicals, and pests. This makes them ideal for transporting goods over long distances.

#### 1.Durability

Export plastic pallets are made from HDPE, which is a very durable material that can withstand the rigors of international shipping.

#### 5.Recyclable

Export plastic pallets are recyclable, which makes them an environmentally friendly option.

<sup>\*</sup>Height :- Without Skid 135mm & With Skid 145mm