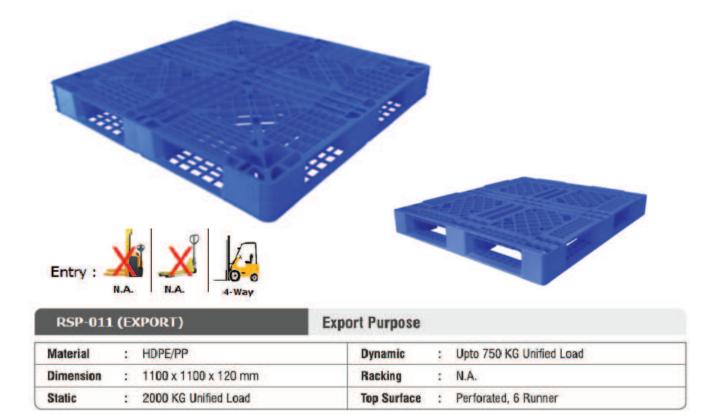

#### **EXPORT PLASTIC PALLETS**

Export plastic pallets are a type of pallet that is specifically designed for international shipping. They are made from high-density polyethylene (HDPE), which is a strong and durable material that is resistant to moisture, chemicals, and pests. This makes them ideal for transporting goods over long distances.

#### 1.Durability

Export plastic pallets are made from HDPE, which is a very durable material that can withstand the rigors of international shipping.

#### 2.Pest resistance

Unlike wooden pallets, export plastic pallets are not vulnerable to pests, such as termites and beetles. This makes them a more sanitary option for shipping food and other goods.

#### 3. Easy to clean

Export plastic pallets can be easily cleaned with soap and water. This makes them a more hygienic option than wooden pallets, which can harbor bacteria and mould.

#### 4.Lightweight

Export plastic pallets are lightweight, which can help to reduce shipping costs.

#### 5.Recyclable

Export plastic pallets are recyclable, which makes them an environmentally friendly option.

<sup>\*</sup>Height :- Without Skid 135mm & With Skid 145mm