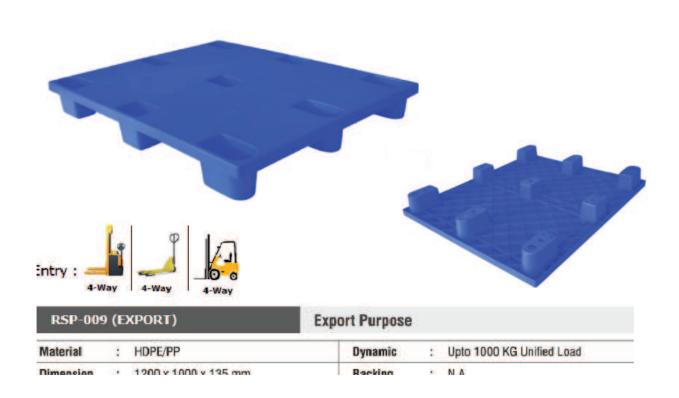

#### **EXPORT PLASTIC PALLETS**

Export plastic pallets are a type of pallet that is specifically designed for international shipping. They are made from high-density polyethylene (HDPE), which is a strong and durable material that is resistant to moisture, chemicals, and pests. This makes them ideal for transporting goods over long distances.