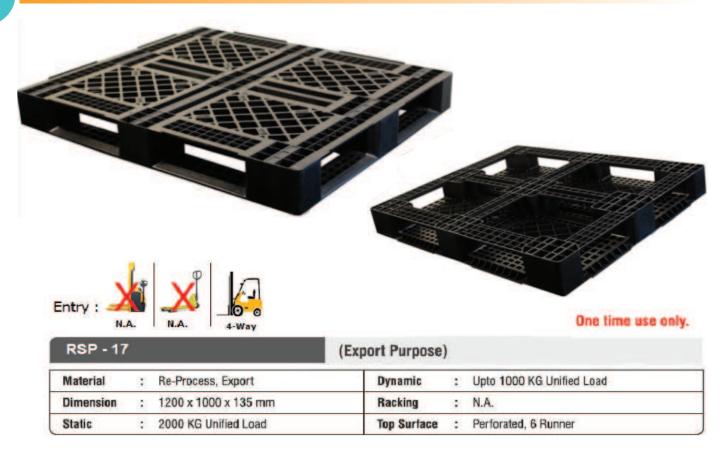

#### **EXPORT PLASTIC PALLETS**

Export plastic pallets are a type of pallet that is specifically designed for international shipping. They are made from high-density polyethylene (HDPE), which is a strong and durable material that is resistant to moisture, chemicals, and pests. This makes them ideal for transporting goods over long distances.

#### 1.Durability

Export plastic pallets are made from HDPE, which is a very durable material that can withstand the rigors of international shipping.

#### 5.Recyclable

Export plastic pallets are recyclable, which makes them an environmentally friendly option.

<sup>\*</sup>Height :- Without Skid 135mm & With Skid 145mm