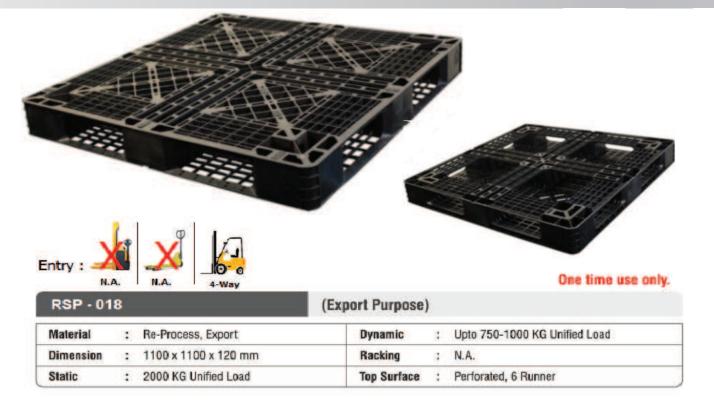

#### **EXPORT PLASTIC PALLETS**

Export plastic pallets are a type of pallet that is specifically designed for international shipping. They are made from high-density polyethylene (HDPE), which is a strong and durable material that is resistant to moisture, chemicals, and pests. This makes them ideal for transporting goods over long distances.

#### 1.Durability

Export plastic pallets are made from HDPE, which is a very durable material that can withstand the rigors of international shipping.

#### 5.Recyclable

Export plastic pallets are recyclable, which makes them an environmentally friendly option.

<sup>\*</sup>Height :- Without Skid 135mm & With Skid 145mm