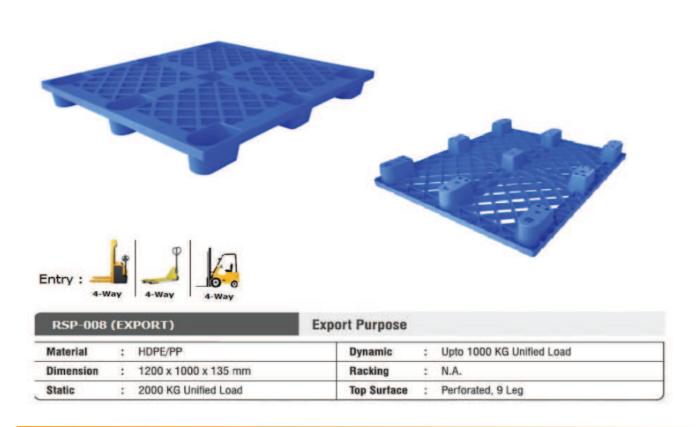

#### **EXPORT PLASTIC PALLETS**

Export plastic pallets are a type of pallet that is specifically designed for international shipping. They are made from high-density polyethylene (HDPE), which is a strong and durable material that is resistant to moisture, chemicals, and pests. This makes them ideal for transporting goods over long distances.