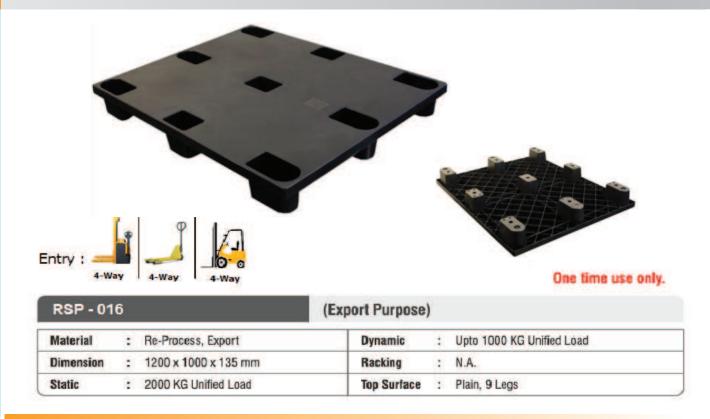

#### **EXPORT PLASTIC PALLETS**

Export plastic pallets are a type of pallet that is specifically designed for international shipping. They are made from high-density polyethylene (HDPE), which is a strong and durable material that is resistant to moisture, chemicals, and pests. This makes them ideal for transporting goods over long distances.

#### 1.Durability

Export plastic pallets are made from HDPE, which is a very durable material that can withstand the rigors of international shipping.

#### 2.Pest resistance

Unlike wooden pallets, export plastic pallets are not vulnerable to pests, such as termites and beetles. This makes them a more sanitary option for shipping food and other goods.

#### 3. Easy to clean

Export plastic pallets can be easily cleaned with soap and water. This makes them a more hygienic option than wooden pallets, which can harbor bacteria and mould.

#### 4.Lightweight

Export plastic pallets are lightweight, which can help to reduce shipping costs.

#### 5.Recyclable

Export plastic pallets are recyclable, which makes them an environmentally friendly option.

<sup>\*</sup>Height :- Without Skid 135mm & With Skid 145mm