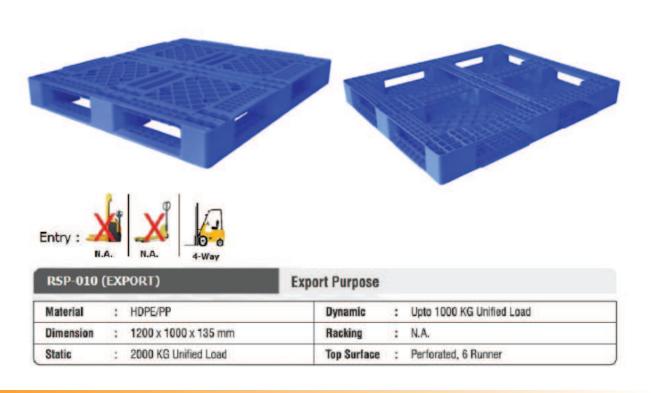

#### **EXPORT PLASTIC PALLETS**

Export plastic pallets are a type of pallet that is specifically designed for international shipping. They are made from high-density polyethylene (HDPE), which is a strong and durable material that is resistant to moisture, chemicals, and pests. This makes them ideal for transporting goods over long distances.