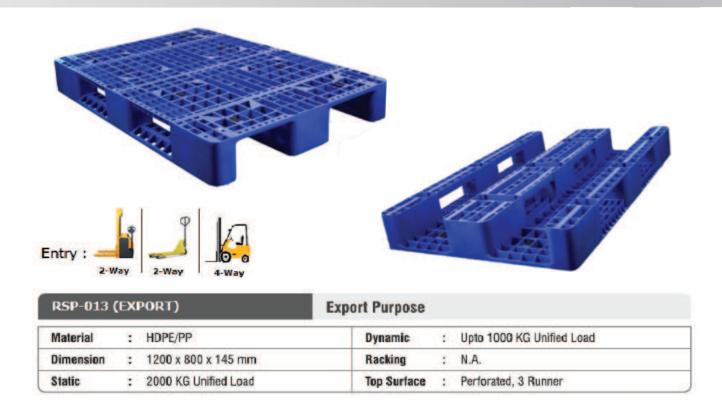

#### **EXPORT PLASTIC PALLETS**

Export plastic pallets are a type of pallet that is specifically designed for international shipping. They are made from high-density polyethylene (HDPE), which is a strong and durable material that is resistant to moisture, chemicals, and pests. This makes them ideal for transporting goods over long distances.

#### 1.Durability

Export plastic pallets are made from HDPE, which is a very durable material that can withstand the rigors of international shipping.

#### 2.Pest resistance

Unlike wooden pallets, export plastic pallets are not vulnerable to pests, such as termites and beetles. This makes them a more sanitary option for shipping food and other goods.

#### 3. Easy to clean

Export plastic pallets can be easily cleaned with soap and water. This makes them a more hygienic option than wooden pallets, which can harbor bacteria and mould.

#### 4.Lightweight

Export plastic pallets are lightweight, which can help to reduce shipping costs.

#### 5.Recyclable

Export plastic pallets are recyclable, which makes them an environmentally friendly option.

<sup>\*</sup>Height :- Without Skid 135mm & With Skid 145mm