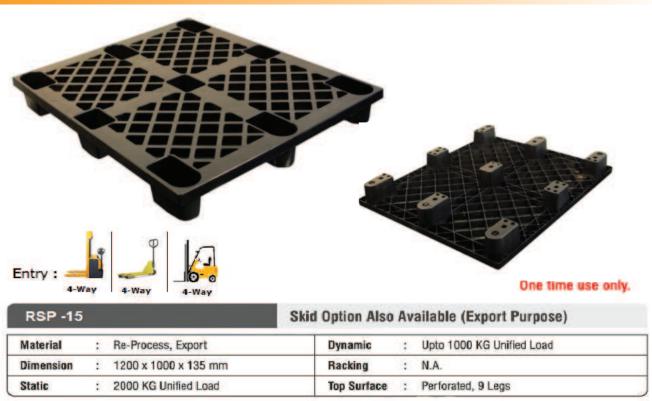

#### **EXPORT PLASTIC PALLETS**

Export plastic pallets are a type of pallet that is specifically designed for international shipping. They are made from high-density polyethylene (HDPE), which is a strong and durable material that is resistant to moisture, chemicals, and pests. This makes them ideal for transporting goods over long distances.

#### 1.Durability

Export plastic pallets are made from HDPE, which is a very durable material that can withstand the rigors of international shipping.

#### 2.Pest resistance

Unlike wooden pallets, export plastic pallets are not vulnerable to pests, such as termites and beetles. This makes them a more sanitary option for shipping food and other goods.

#### 3. Easy to clean

Export plastic pallets can be easily cleaned with soap and water. This makes them a more hygienic option than wooden pallets, which can harbor bacteria and mould.

#### 4.Lightweight

Export plastic pallets are lightweight, which can help to reduce shipping costs.

#### 5.Recyclable

Export plastic pallets are recyclable, which makes them an environmentally friendly option.

<sup>\*</sup>Height :- Without Skid 135mm & With Skid 145mm