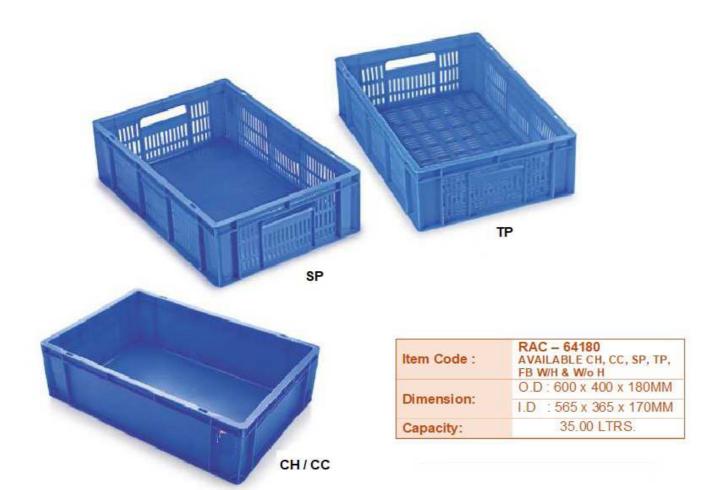

CRATE SERIES 600 - 400

CRATE SERIES 600 - 400

| Item Code : | RAC - 64200<br>AVAILABLE CH, CC, & FB              |
|-------------|----------------------------------------------------|
| Dimension:  | O.D : 600 x 400 x 200MM<br>I.D : 565 x 365 x 190MM |
| Capacity:   | 38.00 LTRS.                                        |

CRATE SERIES 600 - 400

CH/CC

12

CRATE SERIES 600 - 400

| Item Code : | RAC – 64300<br>AVAILABLE CH, CC & FB |
|-------------|--------------------------------------|
| Dimension:  | O.D: 600 x 400 x 300MM               |
|             | 1.D : 565 x 365 x 290MM              |
| Capacity:   | 58.00 LTRS.                          |