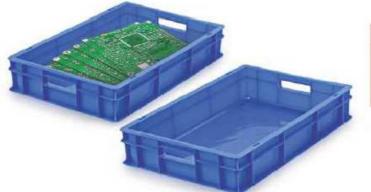

| Item Code : | RAC - 43220 CC & FB     |
|-------------|-------------------------|
|             | O.D: 400 x 300 x 220MM  |
| Dimension:  | I.D ; 360 x 260 x 215MM |
| Capacity:   | 19.00 LTRS.             |