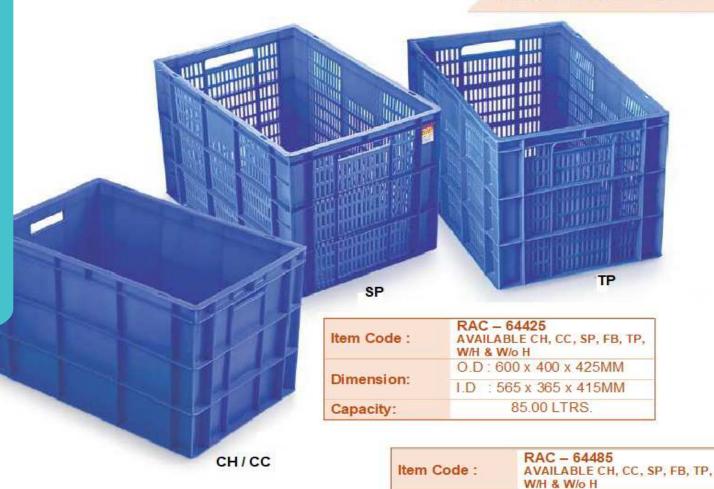

CRATE SERIES 600 - 400

CRATE SERIES 600 - 400

| Item Code : | RAC - 64200<br>AVAILABLE CH, CC, & FB              |
|-------------|----------------------------------------------------|
| Dimension:  | O.D : 600 x 400 x 200MM<br>I.D : 565 x 365 x 190MM |
| Capacity:   | 38.00 LTRS.                                        |

CRATE SERIES 600 - 400

CH/CC

12

CRATE SERIES 600 - 400

| Item Code : | RAC – 64300<br>AVAILABLE CH, CC & FB |
|-------------|--------------------------------------|
| Dimension:  | O.D: 600 x 400 x 300MM               |
|             | 1.D : 565 x 365 x 290MM              |
| Capacity:   | 58.00 LTRS.                          |

73.50 LTRS.

Capacity: