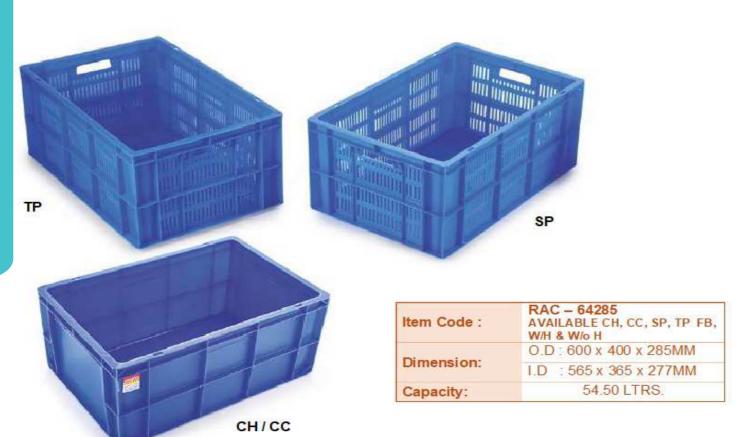

CRATE SERIES 600 - 400

CRATE SERIES 600 - 400

| Item Code : | RAC - 64200<br>AVAILABLE CH, CC, & FB              |
|-------------|----------------------------------------------------|
| Dimension:  | O.D : 600 x 400 x 200MM<br>I.D : 565 x 365 x 190MM |
| Capacity:   | 38.00 LTRS.                                        |

CRATE SERIES 600 - 400

CH/CC

12

CRATE SERIES 600 - 400

| Item Code : | RAC – 64300<br>AVAILABLE CH, CC & FB |
|-------------|--------------------------------------|
| Dimension:  | O.D: 600 x 400 x 300MM               |
|             | 1.D : 565 x 365 x 290MM              |
| Capacity:   | 58.00 LTRS.                          |

73.50 LTRS.

Capacity: