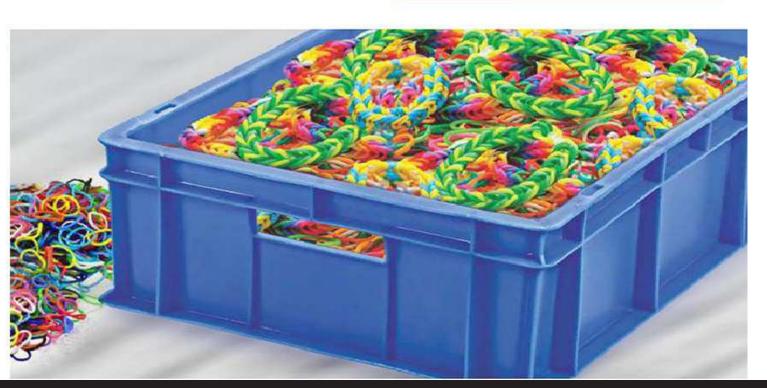

| Item Code : | RAC - 43220 CC & FB     |
|-------------|-------------------------|
|             | O.D: 400 x 300 x 220MM  |
| Dimension:  | I.D ; 360 x 260 x 215MM |
| Capacity:   | 19.00 LTRS.             |