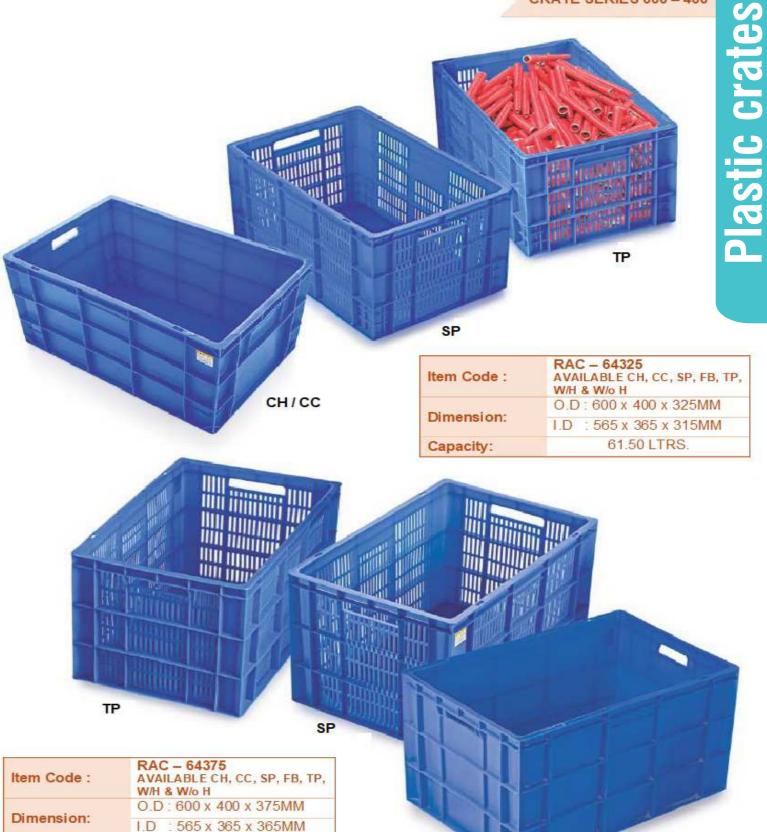

CRATE SERIES 600 - 400

CRATE SERIES 600 - 400

| Item Code : | RAC - 64200<br>AVAILABLE CH, CC, & FB              |
|-------------|----------------------------------------------------|
| Dimension:  | O.D : 600 x 400 x 200MM<br>I.D : 565 x 365 x 190MM |
| Capacity:   | 38.00 LTRS.                                        |

CRATE SERIES 600 - 400

CH/CC

12

CRATE SERIES 600 - 400

| Item Code : | RAC – 64300<br>AVAILABLE CH, CC & FB |
|-------------|--------------------------------------|
| Dimension:  | O.D: 600 x 400 x 300MM               |
|             | 1.D : 565 x 365 x 290MM              |
| Capacity:   | 58.00 LTRS.                          |

73.50 LTRS.

Capacity: