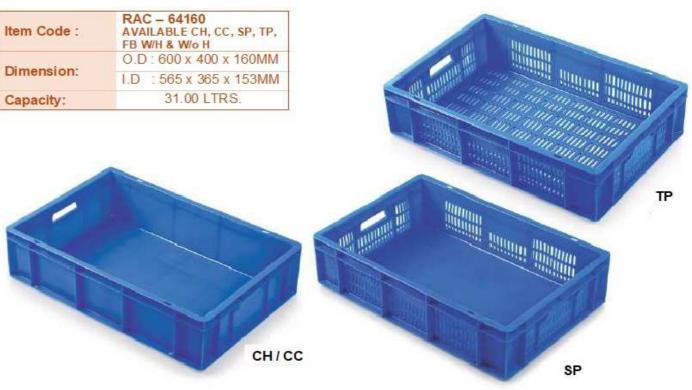

CRATE SERIES 600 - 400

CRATE SERIES 600 - 400

| Item Code : | RAC - 64200<br>AVAILABLE CH, CC, & FB              |
|-------------|----------------------------------------------------|
| Dimension:  | O.D : 600 x 400 x 200MM<br>I.D : 565 x 365 x 190MM |
| Capacity:   | 38.00 LTRS.                                        |