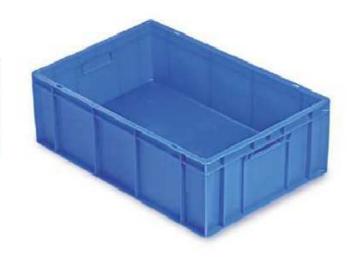

CRATE SERIES 600 - 400

CH/CC

12

CRATE SERIES 600 - 400

| Item Code : | RAC – 64300<br>AVAILABLE CH, CC & FB |
|-------------|--------------------------------------|
| Dimension:  | O.D: 600 x 400 x 300MM               |
|             | 1.D : 565 x 365 x 290MM              |
| Capacity:   | 58.00 LTRS.                          |