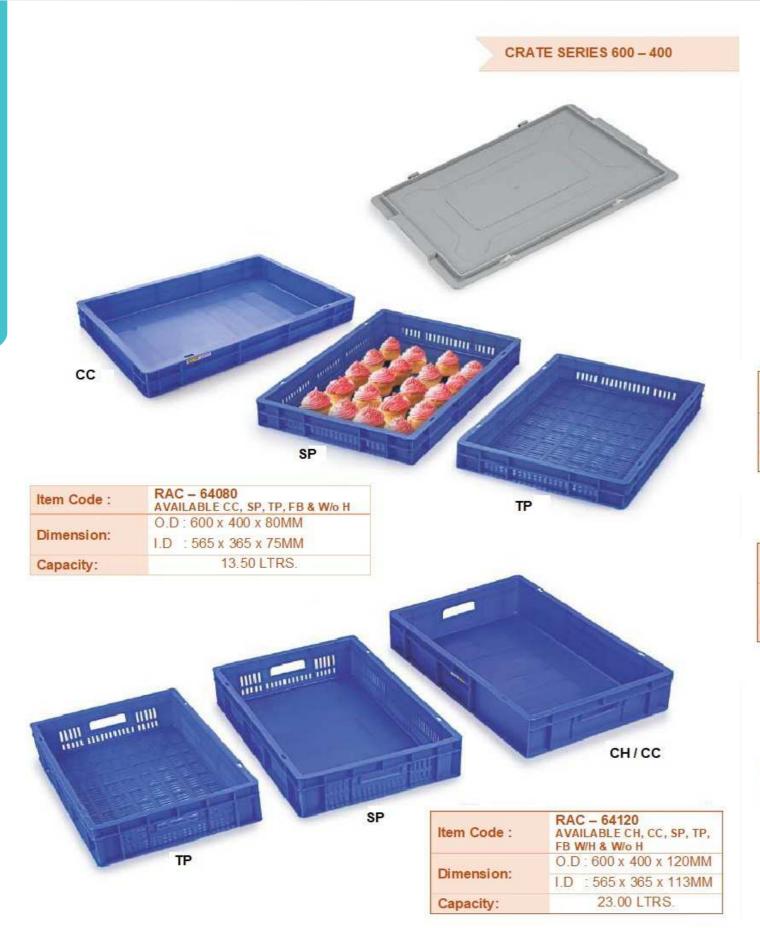

CRATE SERIES 600 - 400

CRATE SERIES 600 - 400

| Item Code : | RAC - 64200<br>AVAILABLE CH, CC, & FB              |
|-------------|----------------------------------------------------|
| Dimension:  | O.D : 600 x 400 x 200MM<br>I.D : 565 x 365 x 190MM |
| Capacity:   | 38.00 LTRS.                                        |