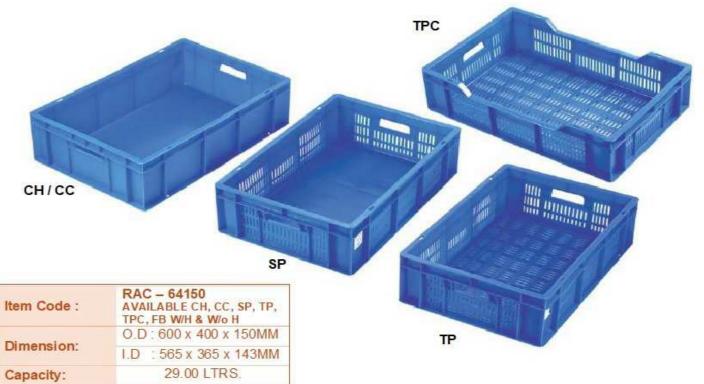

CRATE SERIES 600 - 400

CH/CC

12

CRATE SERIES 600 - 400

| Item Code : | RAC – 64300<br>AVAILABLE CH, CC & FB |
|-------------|--------------------------------------|
| Dimension:  | O.D: 600 x 400 x 300MM               |
|             | 1.D : 565 x 365 x 290MM              |
| Capacity:   | 58.00 LTRS.                          |

73.50 LTRS.

Capacity: