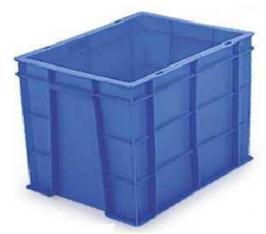

| Item Code : | RAC - 43220 CC & FB     |
|-------------|-------------------------|
|             | O.D: 400 x 300 x 220MM  |
| Dimension:  | I.D ; 360 x 260 x 215MM |
| Capacity:   | 19.00 LTRS.             |