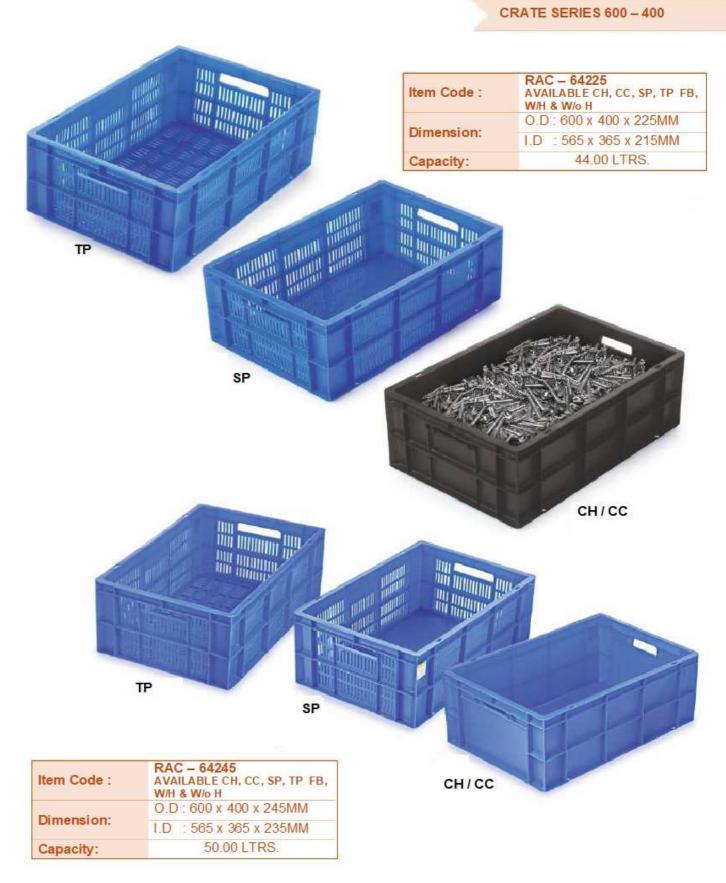

CRATE SERIES 600 - 400

CH/CC

12

CRATE SERIES 600 - 400

| Item Code : | RAC – 64300<br>AVAILABLE CH, CC & FB |
|-------------|--------------------------------------|
| Dimension:  | O.D: 600 x 400 x 300MM               |
|             | 1.D : 565 x 365 x 290MM              |
| Capacity:   | 58.00 LTRS.                          |

73.50 LTRS.

Capacity: