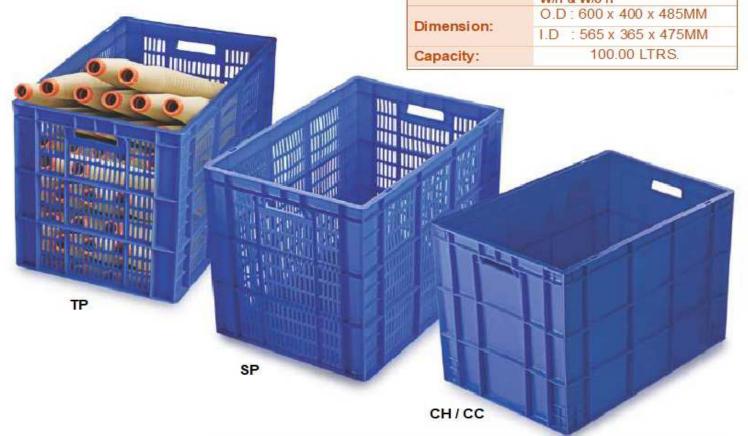

CRATE SERIES 600 - 400

CRATE SERIES 600 - 400

| Item Code : | RAC - 64200<br>AVAILABLE CH, CC, & FB              |
|-------------|----------------------------------------------------|
| Dimension:  | O.D : 600 x 400 x 200MM<br>I.D : 565 x 365 x 190MM |
| Capacity:   | 38.00 LTRS.                                        |

CRATE SERIES 600 - 400

CH/CC

12

CRATE SERIES 600 - 400

| Item Code : | RAC – 64300<br>AVAILABLE CH, CC & FB |
|-------------|--------------------------------------|
| Dimension:  | O.D: 600 x 400 x 300MM               |
|             | 1.D : 565 x 365 x 290MM              |
| Capacity:   | 58.00 LTRS.                          |

73.50 LTRS.

Capacity: