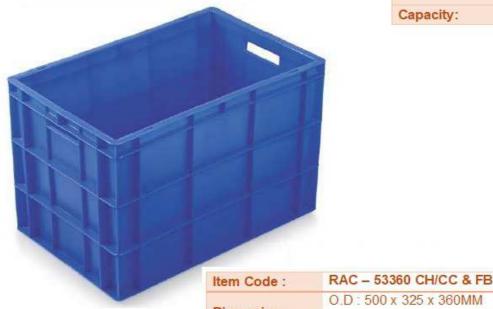

| item Code: | RAC - 33230 CHICC & FB  |
|------------|-------------------------|
| Dimension: | O.D: 500 x 325 x 250MM  |
|            | I.D : 468 x 292 x 242MM |
| Capacity:  | 32.00 LTRS.             |
|            |                         |