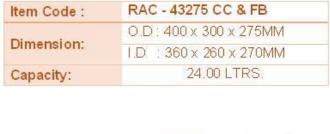

| Item Code : | RAC - 43220 CC & FB     |
|-------------|-------------------------|
|             | O.D: 400 x 300 x 220MM  |
| Dimension:  | I.D ; 360 x 260 x 215MM |
| Capacity:   | 19.00 LTRS.             |