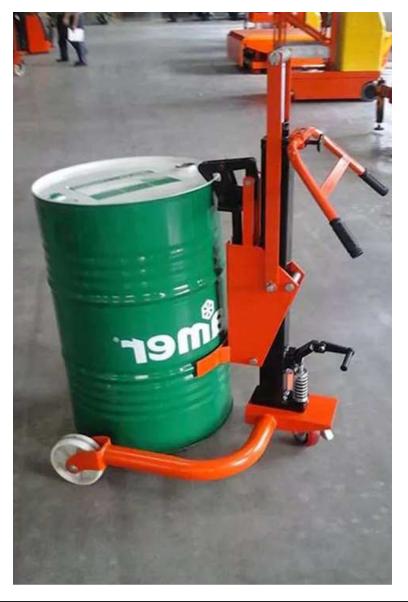

# **SERIES:- RYTC 0.3A**

| Model                      | RYTC 0.3A    |
|----------------------------|--------------|
| Reted lifting capacity(kg) | 300          |
| Lifting height(mm)         | 400          |
| Overall dimensions(mm)     | 980x850x1200 |