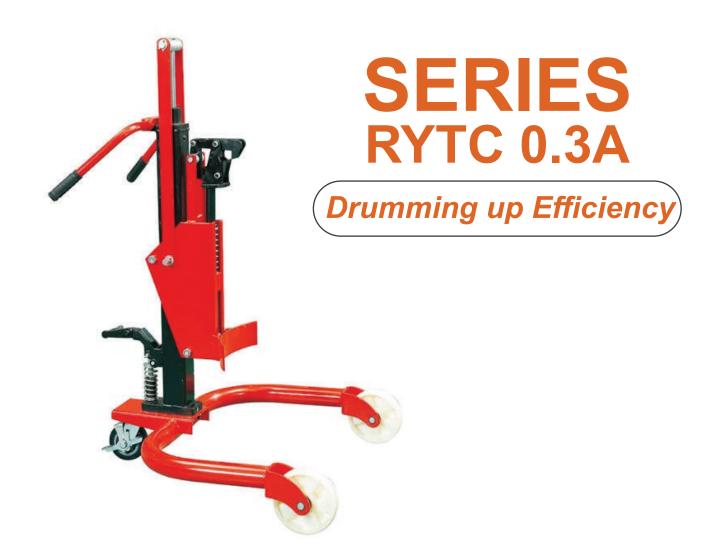

# **SERIES:- RYTC 0.3A**

| Model                      | RYTC 0.3A    |
|----------------------------|--------------|
| Reted lifting capacity(kg) | 300          |
| Lifting height(mm)         | 400          |
| Overall dimensions(mm)     | 980x850x1200 |