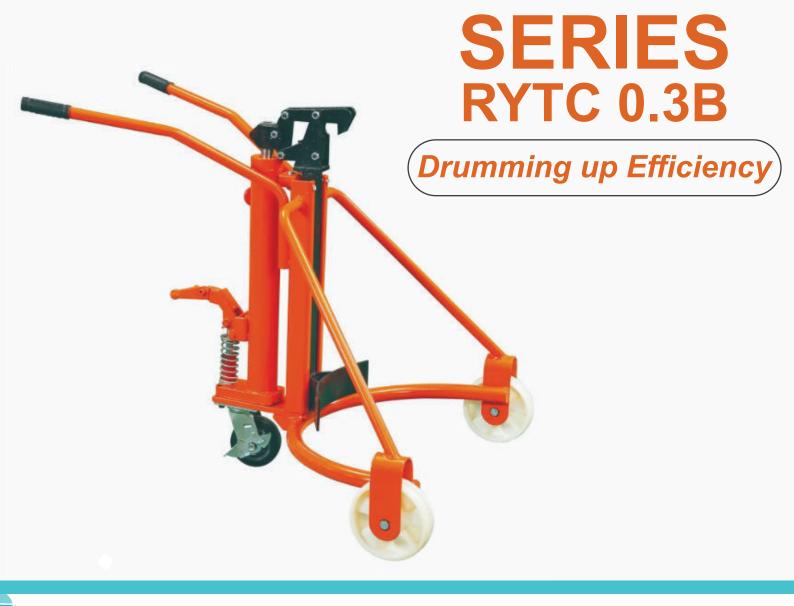

### **DRUM TRUCK**

## **SERIES:- RYTC 0.3A**

| Model                      | RYTC 0.3 B   |
|----------------------------|--------------|
| Reted lifting capacity(kg) | 300          |
| Lifting height(mm)         | 200          |
| Overall dimensions(mm)     | 1060x880x930 |