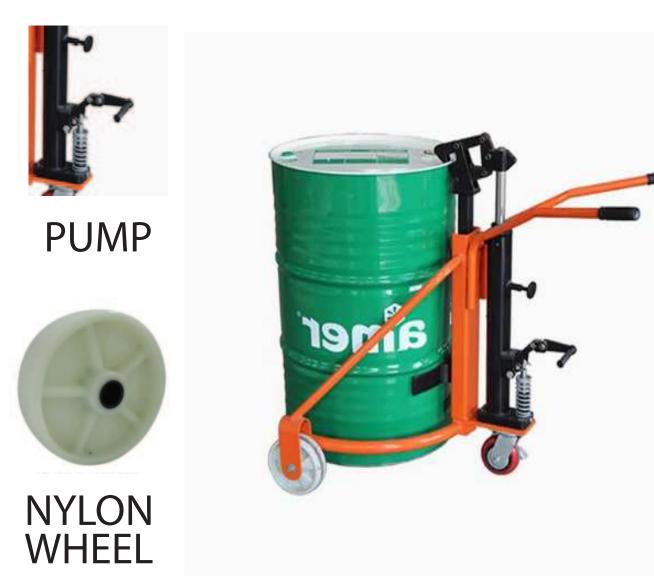

## **SERIES:- RYTC 0.3A**

| Model                      | RYTC 0.3 B   |
|----------------------------|--------------|
| Reted lifting capacity(kg) | 300          |
| Lifting height(mm)         | 200          |
| Overall dimensions(mm)     | 1060x880x930 |