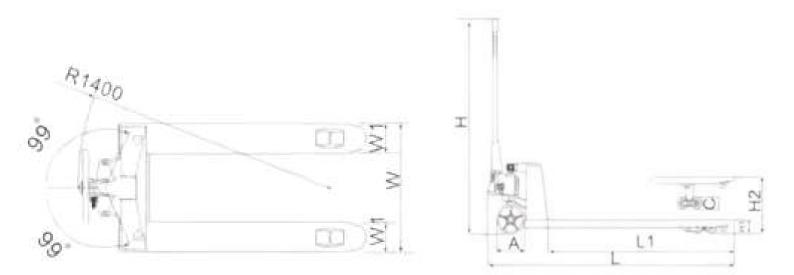

| MODEL                         | RCBY-AC-1 2.0         | RCBY-AC-1 2.5 | RCBY-AC-1 3.0        |
|-------------------------------|-----------------------|---------------|----------------------|
| Capacity(kg)                  | 2000                  | 2500          | 3000                 |
| Min. fork height(mm)          | 75/85                 | 75/85         | 75/85                |
| Max. fork height(mm)          | 185 <i>/195</i>       | 185/195       | 185/195              |
| Lifting height(mm)            | 110                   | 110           | 110                  |
| Fork length(mm)               | 1150/1220             | 1150/1220     | 1150/1220            |
| Single fork width(mm)         | 160                   | 160           | 160                  |
| Width overall forks(mm)       | 550/685               | 550/685       | 550/685              |
| Fork wheel-single(mm)         | 80X93/74X93           | 80X93/74X93   | 80X96/7 <i>4X</i> 93 |
| Fork wheel-tandem(mm)         | 74X70/80X70           | 74X70/80X70   | 74X70/80X70          |
| Steering wheel(mm)            | 180X50                | 180X50        | 180X50               |
| COMPLETE DESIGN, LAYOUT & CAD | DRAWINGS INSTALLATION |               |                      |