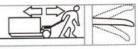

# **SERIES:- RCBY-A-I**

1

**Lower Position** Pull up the fingertrip for lowering.

**Neutral Position** Keep in the position to push & pull the truck.

Lifting Position Push down the fingertip for pump lifting.