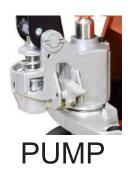

# **SERIES:- RCBY-A-I**

1

**Lower Position** Pull up the fingertrip for lowering.

**Neutral Position** Keep in the position to push & pull the truck.

Lifting Position Push down the fingertip for pump lifting.