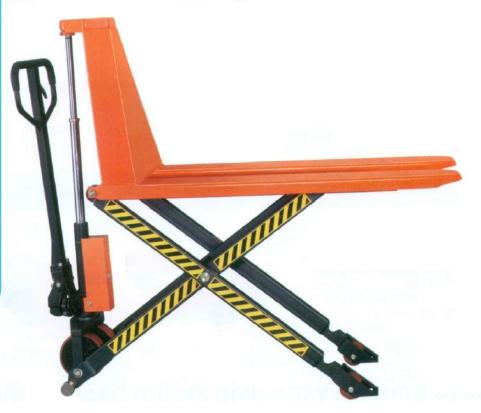

## SERIES:- RCBY-HL-1.0 / RCBY-HL-1.5

When lifting height below 400mm, it is as easy to move as a pallet truck, Above 400mm the truck is automatically locked by triggering the supports at both sides of the steering wheels

POLYURETHANE WHEEL

| MODEL                | RCBY - HL - 1.0    | RCBY - HL - 1.5    |
|----------------------|--------------------|--------------------|
| Capacity(kg)         | 1000               | 1500               |
| Fork Width(mm)       | 540/680            | 540/680            |
| Fork Length(mm)      | 1150               | 1150               |
| Min. Fork Height(mm) | 85                 | 85                 |
| Max.Fork Height(mm)  | 800                | 800                |
| Steering wheel       | Polyurethane       | Polyurethane       |
| Fork Wheel           | Nylon/Polyurethane | Nylon/Polyurethane |