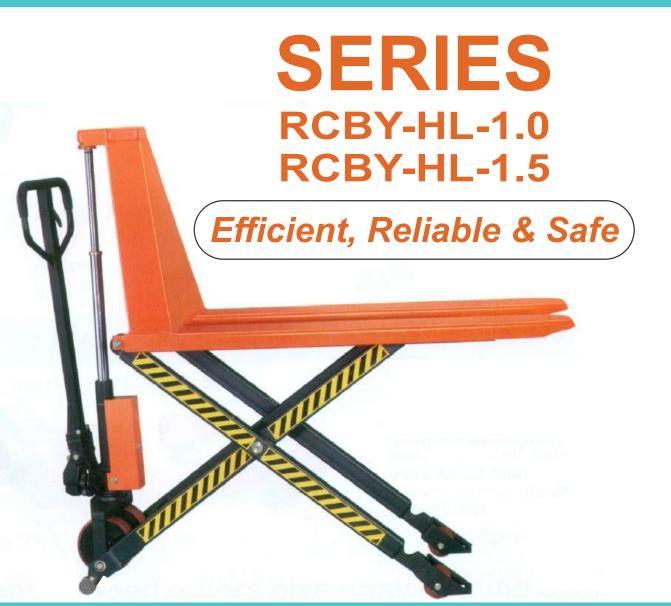

# SCISSOR LIFT PALLET TRUCK

## SERIES:- RCBY-HL-1.0 / RCBY-HL-1.5

When lifting height below 400mm, it is as easy to move as a pallet truck, Above 400mm the truck is automatically locked by triggering the supports at both sides of the steering wheels

POLYURETHANE WHEEL

| MODEL                | RCBY - HL - 1.0    | RCBY - HL - 1.5    |
|----------------------|--------------------|--------------------|
| Capacity(kg)         | 1000               | 1500               |
| Fork Width(mm)       | 540/680            | 540/680            |
| Fork Length(mm)      | 1150               | 1150               |
| Min. Fork Height(mm) | 85                 | 85                 |
| Max.Fork Height(mm)  | 800                | 800                |
| Steering wheel       | Polyurethane       | Polyurethane       |
| Fork Wheel           | Nylon/Polyurethane | Nylon/Polyurethane |