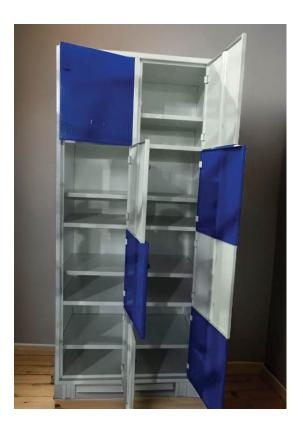

#### **3.Deluxe Lockers**

Larger lockers with shelves or hanging rods for extensive storage.

#### 4.Shelving/Hanging Options

Shelves or hanging rods inside compartments can further optimize storage.