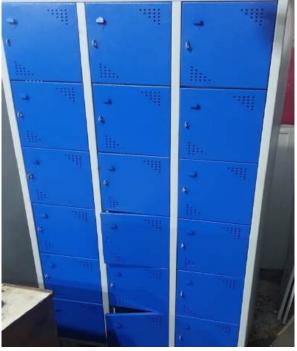

# "Secure and Organized Storage Solutions"

A locker cabinet is a type of storage cabinet that is typically made of epoxy powder coated finish and Stainless-steel finish and has multiple compartments that can be locked. They are often used in schools, workplaces, and other public places to provide secure storage for personal belongings.

#### 1.Standard Lockers

Single-tier lockers are the most common type, suitable for personal belongings.

#### 2.Box Lockers

Smaller compartments ideal for storing valuables or electronics.