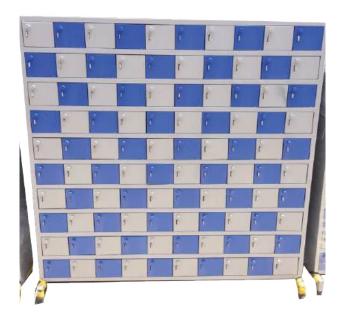

# "Secure and Organized Storage Solutions"

A locker cabinet is a type of storage cabinet that is typically made of epoxy powder coated finish and Stainless-steel finish and has multiple compartments that can be locked. They are often used in schools, workplaces, and other public places to provide secure storage for personal belongings.

# **Locker Cabinets**

# **Types of Locker Cabinets**

#### 1.Standard Lockers

Single-tier lockers are the most common type, suitable for personal belongings.

#### 2.Box Lockers

Smaller compartments ideal for storing valuables or electronics.

#### **5.Two-Tier Lockers**

Double the storage capacity with compartments stacked vertically.