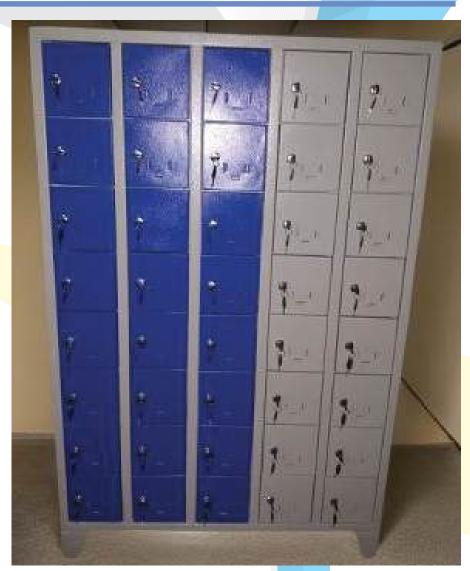

# "Secure and Organized Storage Solutions"

A locker cabinet is a type of storage cabinet that is typically made of epoxy powder coated finish and Stainless-steel finish and has multiple compartments that can be locked. They are often used in schools, workplaces, and other public places to provide secure storage for personal belongings.

#### 1.Standard Lockers

Single-tier lockers are the most common type, suitable for personal belongings.

#### 2.Box Lockers

Smaller compartments ideal for storing valuables or electronics.

#### **5.Two-Tier Lockers**

Double the storage capacity with compartments stacked vertically.