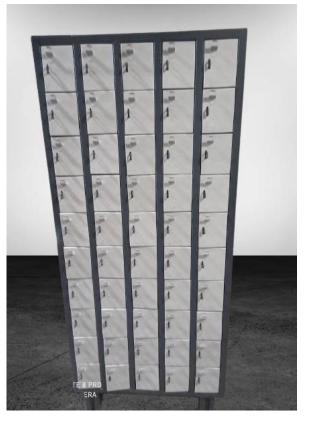

# "Secure and Organized Storage Solutions"

A locker cabinet is a type of storage cabinet that is typically made of epoxy powder coated finish and Stainless-steel finish and has multiple compartments that can be locked. They are often used in schools, workplaces, and other public places to provide secure storage for personal belongings.

#### 1.Standard Lockers

Single-tier lockers are the most common type, suitable for personal belongings.

#### 2.Box Lockers

Smaller compartments ideal for storing valuables or electronics.