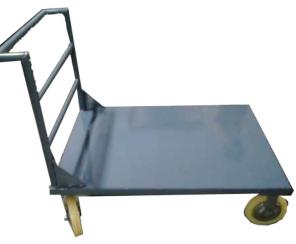

# Highlight

M.S. Trolleys offer a simple yet highly effective solution for streamlining material handling operations. Their affordability, durability, and versatility make them a valuable asset for businesses across various industries.

### 1.Material

Mild steel (MS) for strength and longevity.

### 2.Wheels

Typically, swivel casters for effortless manoeuvrability.

### 3.Load capacity

Varies depending on the design, ranging from light-duty to heavy-duty applications.

### 4.Shelves

Some models incorporate shelves for organized storage and transportation of multiple items.

### 5.Brakes

Certain trolleys may include brakes for added safety on slopes or uneven surfaces.