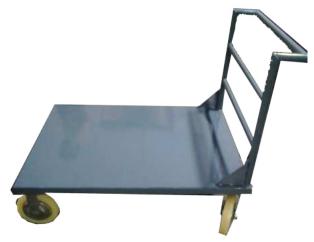

# Highlight

M.S. Trolleys offer a simple yet highly effective solution for streamlining material handling operations. Their affordability, durability, and versatility make them a valuable asset for businesses across various industries.

### 1.Material

Mild steel (MS) for strength and longevity.

### 2.Wheels

Typically, swivel casters for effortless manoeuvrability.

### 3.Load capacity

Varies depending on the design, ranging from light-duty to heavy-duty applications.

### 4.Shelves

Some models incorporate shelves for organized storage and transportation of multiple items.

### 5.Brakes

Certain trolleys may include brakes for added safety on slopes or uneven surfaces.