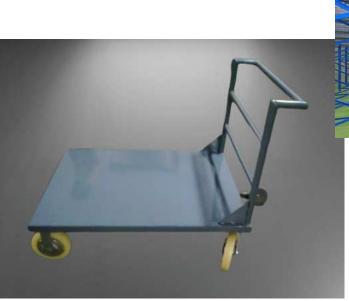

# Highlight

M.S. Trolleys offer a simple yet highly effective solution for streamlining material handling operations. Their affordability, durability, and versatility make them a valuable asset for businesses across various industries.

### 1.Material

Mild steel (MS) for strength and longevity.

### 2.Wheels

Typically, swivel casters for effortless manoeuvrability.

### 3.Load capacity

Varies depending on the design, ranging from light-duty to heavy-duty applications.

### 4.Shelves

Some models incorporate shelves for organized storage and transportation of multiple items.

### 5.Brakes

Certain trolleys may include brakes for added safety on slopes or uneven surfaces.