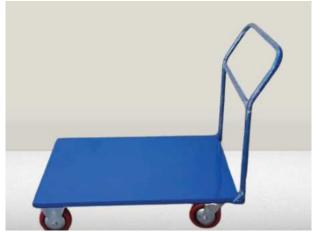

## **"Move More, Stress Less**

An M.S. Trolley, also known as a Mild Steel Trolley, is a versatile material handling equipment used for transporting goods within warehouses, factories, retail stores, and other industrial settings. Constructed primarily from mild steel, these trolleys offer a robust and durable solution for various load capacities.

### 1.Durability

Mild steel construction ensures the trolley can withstand heavy loads and demanding environments

### 2.Manoeuvrability

Equipped with swivel wheels, M.S. trolleys provide smooth and efficient movement in tight spaces.

### 3.Versatility

Available in a wide range of sizes and configurations, these trolleys can accommodate diverse cargo types.

### 4.Cost-effective

M.S. trolleys offer a practical and affordable solution for material handling needs compared to motorized alternatives.

### 5.Easy Maintenance

The simple design of M.S. trolleys minimizes maintenance requirements.