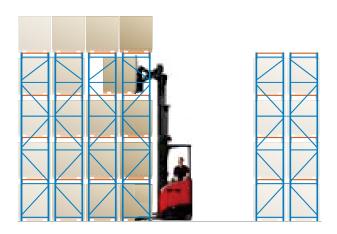

# DOUBLE DEEP PALLET RACKING

A derivative to the Selective Pallet racking, the double Deep System requires the use of a specialist reach truck or an attachment fitted to reach truck. Whilst achieving increases in capacity of up to 30% above the former, only 50% of the pallets are immediately accessible.

This system however provides an excellent method of increasing warehouse capacity or when alternative systems such as the drive-in which require high numbers of homogenous pallet types, are not possible