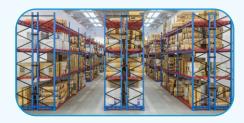

## DOUBLE-DEEP RACKING

One Stop Storage Solution In Industrial Racking System

# DOUBLE DEEP PALLET RACKING

A derivative to the Selective Pallet racking, the double Deep System requires the use of a specialist reach truck or an attachment fitted to reach truck. Whilst achieving increases in capacity of up to 30% above the former, only 50% of the pallets are immediately accessible.

This system however provides an excellent method of increasing warehouse capacity or when alternative systems such as the drive-in which require high numbers of homogenous pallet types, are not possible

#### Feature:

- ◆ Double-deep rack derived from selective pallet rack
- Simple structure, high storage capacity, meet with different storage requirements which beam racks can not do
- Double storage capacity than common beam racks
- Applicable to storage of food and beverage packing