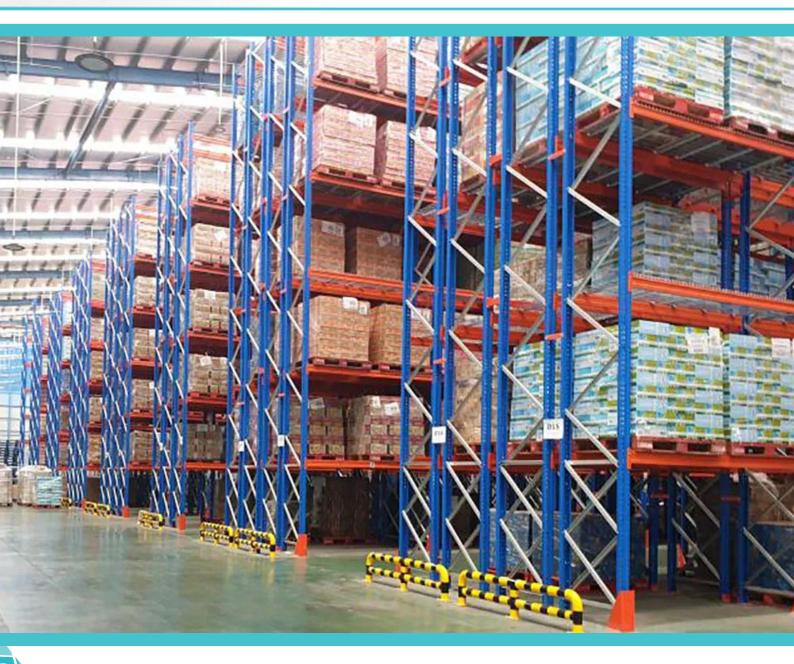

## DOUBLE-DEEP RACKING

One Stop Storage Solution In Industrial Racking System

# DOUBLE DEEP PALLET RACKING

A derivative to the Selective Pallet racking, the double Deep System requires the use of a specialist reach truck or an attachment fitted to reach truck. Whilst achieving increases in capacity of up to 30% above the former, only 50% of the pallets are immediately accessible.

This system however provides an excellent method of increasing warehouse capacity or when alternative systems such as the drive-in which require high numbers of homogenous pallet types, are not possible