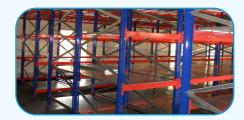

## DOUBLE-DEEP RACKING

One Stop Storage Solution In Industrial Racking System

# DOUBLE DEEP PALLET RACKING

A derivative to the Selective Pallet racking, the double Deep System requires the use of a specialist reach truck or an attachment fitted to reach truck. Whilst achieving increases in capacity of up to 30% above the former, only 50% of the pallets are immediately accessible.

This system however provides an excellent method of increasing warehouse capacity or when alternative systems such as the drive-in which require high numbers of homogenous pallet types, are not possible

#### Feature:

- ◆ Double-deep rack derived from selective pallet rack
- Simple structure, high storage capacity, meet with different storage requirements which beam racks can not do
- Double storage capacity than common beam racks
- Applicable to storage of food and beverage packing