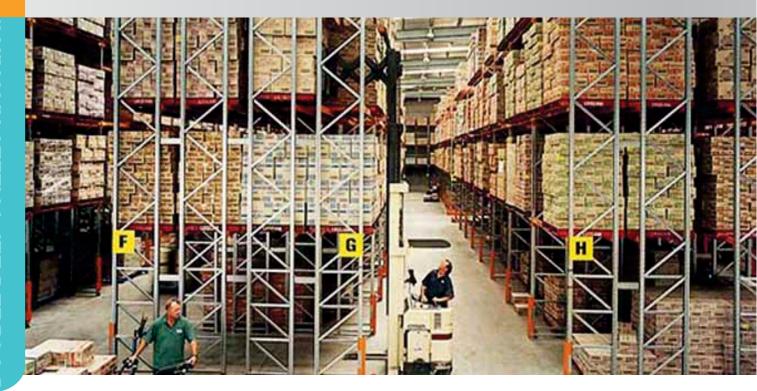

# DOUBLE DEEP PALLET RACKING

A derivative to the Selective Pallet racking, the double Deep System requires the use of a specialist reach truck or an attachment fitted to reach truck. Whilst achieving increases in capacity of up to 30% above the former, only 50% of the pallets are immediately accessible.

This system however provides an excellent method of increasing warehouse capacity or when alternative systems such as the drive-in which require high numbers of homogenous pallet types, are not possible

#### Feature:

- ◆ Double-deep rack derived from selective pallet rack
- Simple structure, high storage capacity, meet with different storage requirements which beam racks can not do
- Double storage capacity than common beam racks
- Applicable to storage of food and beverage packing