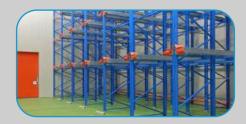

# MOBILE PALLET RACKING

One Stop Storage Solution In Industrial Racking System

## **Mobile Pallet Racking**

## "Store More, Utilize Less Space"

Mobile pallet racking is a revolutionary storage solution designed to conquer your warehouse space limitations. It offers the best of both worlds: high-density storage capacity and direct access to individual pallets.

#### The Salient features of the system are :-

#### Motorized Bases

Electric motors power the mobile bases, allowing for smooth and controlled movement along the tracks.

#### Remote Control Operation

Operators can safely open and close aisles using a remote control, eliminating manual effort

#### Safety Features

Mobile racking systems incorporate built-in safety features like anti-collision sensors and weight limits to ensure safe operation.