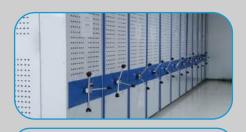

Mobile pallet racking is a revolutionary storage solution designed to conquer your warehouse space limitations. It offers the best of both worlds: high-density storage capacity and direct access to individual pallets.

#### Motorized Bases

Electric motors power the mobile bases, allowing for smooth and controlled movement along the tracks.

#### Remote Control Operation

Operators can safely open and close aisles using a remote control, eliminating manual effort

#### Safety Features

Mobile racking systems incorporate built-in safety features like anti-collision sensors and weight limits to ensure safe operation.