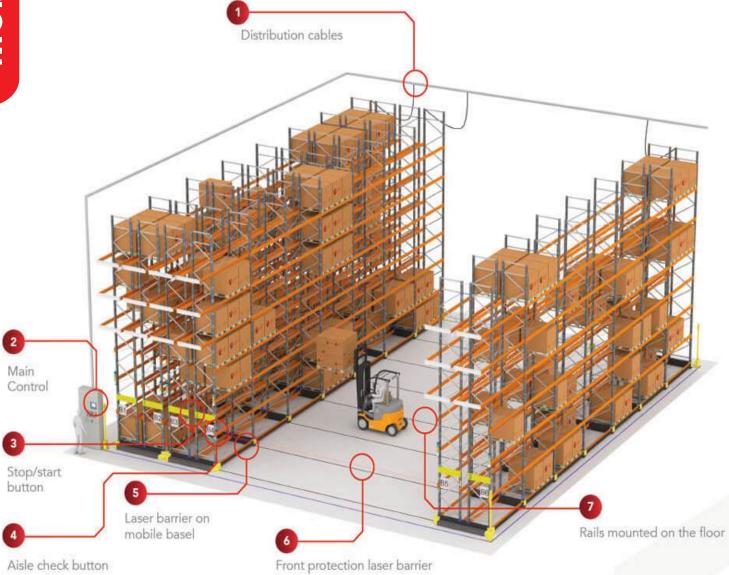

#### Motorized Bases

Electric motors power the mobile bases, allowing for smooth and controlled movement along the tracks.

#### Remote Control Operation

Operators can safely open and close aisles using a remote control, eliminating manual effort

#### Safety Features

Mobile racking systems incorporate built-in safety features like anti-collision sensors and weight limits to ensure safe operation.