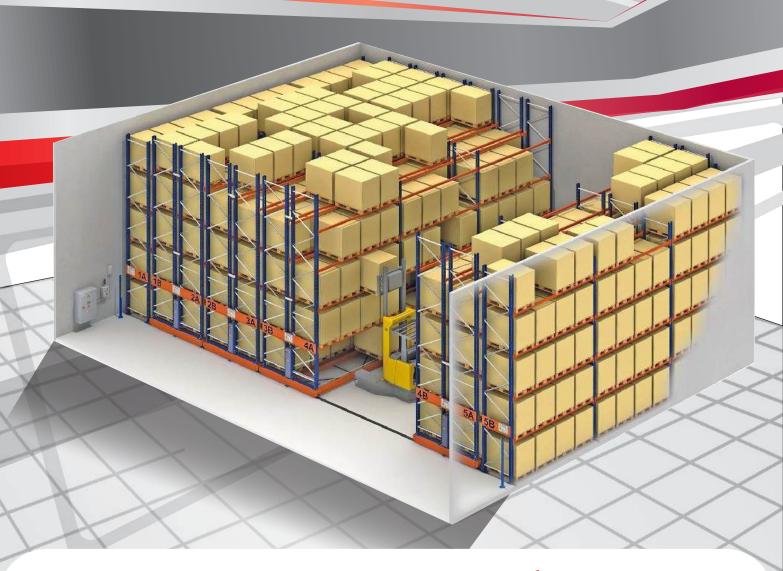

## "Store More, Utilize Less Space"

Mobile pallet racking is a revolutionary storage solution designed to conquer your warehouse space limitations. It offers the best of both worlds: high-density storage capacity and direct access to individual pallets.