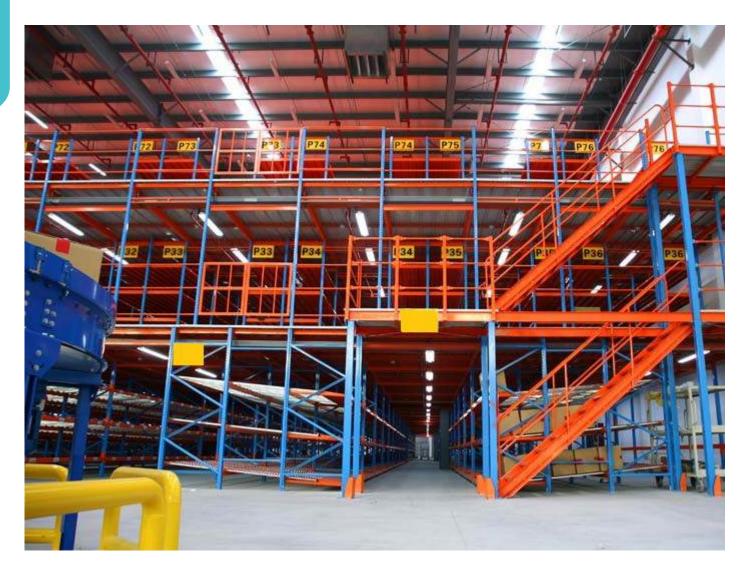

## **"Tier Up For Maximum Space"**

Multi-tier: These racks feature multiple levels, allowing you to store a large amount of material in a compact footprint. This is especially beneficial in warehouses, garages, or any space where floor space is limited.

# Highlight

As the name suggests, these racks assemble without nuts and bolts, making them quick and easy to set up and reconfigure. This is a major advantage over traditional bolted shelving, which can be time-consuming and require tools to adjust. Long span: The shelves are designed to support heavy loads and long spans, making them suitable for storing bulky or oversized items. This flexibility makes them suitable for a wide range of applications.