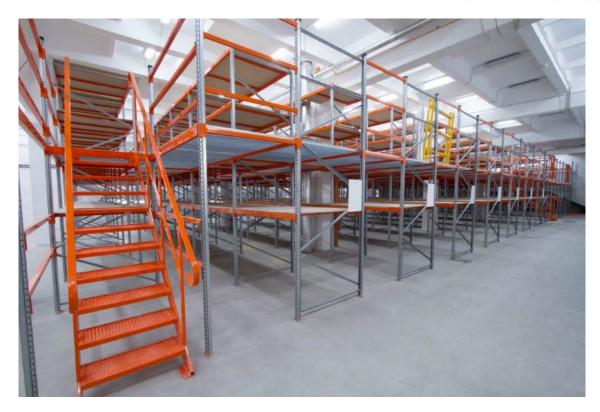

## **"Tier Up For Maximum Space"**

Multi-tier: These racks feature multiple levels, allowing you to store a large amount of material in a compact footprint. This is especially beneficial in warehouses, garages, or any space where floor space is limited.

# Highlight

As the name suggests, these racks assemble without nuts and bolts, making them quick and easy to set up and reconfigure. This is a major advantage over traditional bolted shelving, which can be time-consuming and require tools to adjust. Long span: The shelves are designed to support heavy loads and long spans, making them suitable for storing bulky or oversized items. This flexibility makes them suitable for a wide range of applications.