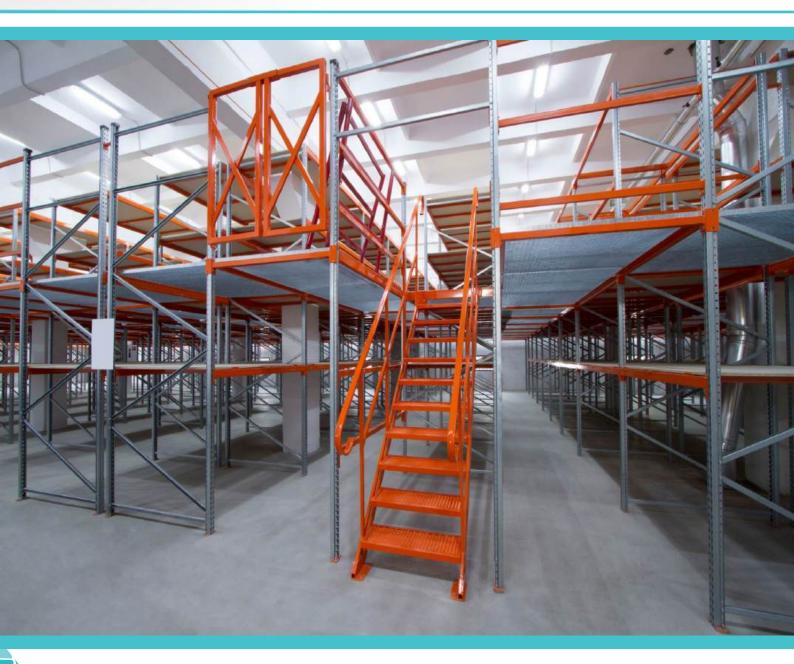

## **"Tier Up For Maximum Space"**

Multi-tier: These racks feature multiple levels, allowing you to store a large amount of material in a compact footprint. This is especially beneficial in warehouses, garages, or any space where floor space is limited.

# Highlight

As the name suggests, these racks assemble without nuts and bolts, making them quick and easy to set up and reconfigure. This is a major advantage over traditional bolted shelving, which can be time-consuming and require tools to adjust. Long span: The shelves are designed to support heavy loads and long spans, making them suitable for storing bulky or oversized items. This flexibility makes them suitable for a wide range of applications.