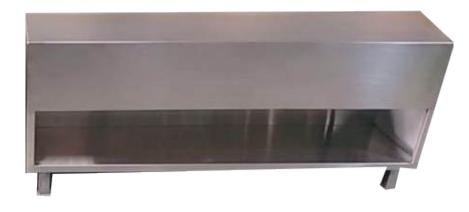

# S.S CROSS OVER BENCH

#### S.S CROSS OVER BENCH

A Stainless Steel Cross Over Bench is a specialized piece of furniture primarily used in environments requiring strict hygiene and cleanliness. It serves as a divider, enabling people to change footwear or protective gear before entering a controlled area. Constructed from stainless steel, it offers durability, corrosion resistance, and easy maintenance.

# **Salient Features**

- Stainless steel construction
- Sturdy and durable frame
- Non-slip surface
- Easy assembly and installation
- Sleek and modern design