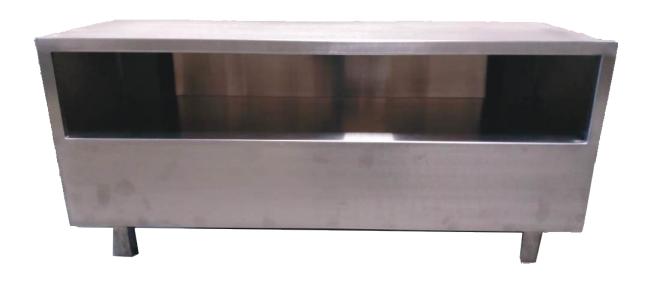

# S.S CROSS OVER BENCH

#### S.S CROSS OVER BENCH

A Stainless Steel Cross Over Bench is a specialized piece of furniture primarily used in environments requiring strict hygiene and cleanliness. It serves as a divider, enabling people to change footwear or protective gear before entering a controlled area. Constructed from stainless steel, it offers durability, corrosion resistance, and easy maintenance.

# **Salient Features**

- Stainless steel construction
- Sturdy and durable frame
- Non-slip surface
- Easy assembly and installation
- Sleek and modern design