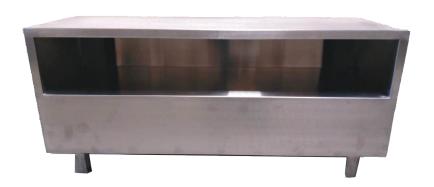

# S.S CROSS OVER BENCH

#### S.S CROSS OVER BENCH

A Stainless Steel Cross Over Bench is a specialized piece of furniture primarily used in environments requiring strict hygiene and cleanliness. It serves as a divider, enabling people to change footwear or protective gear before entering a controlled area. Constructed from stainless steel, it offers durability, corrosion resistance, and easy maintenance.

# **Salient Features**

- Stainless steel construction
- Sturdy and durable frame
- Non-slip surface
- Easy assembly and installation
- Sleek and modern design