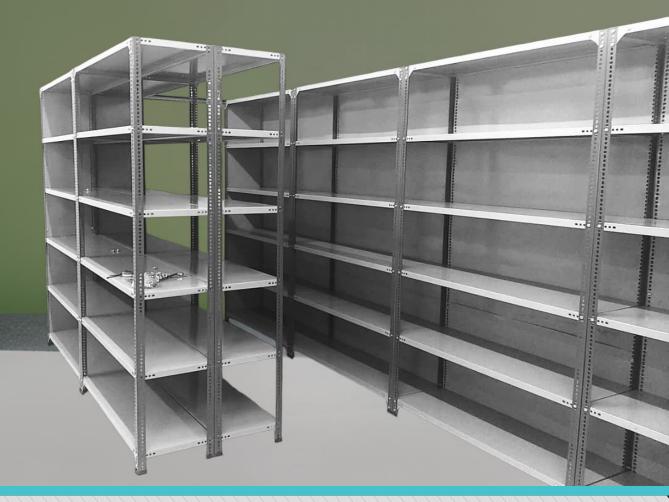

# S.S SLOTTED ANGLE - SHELVING RACK

**S.S SLOTTED ANGLE SHELVING RACK** 

## "Efficiency Meets Elegance in Every Shelf."

Stainless steel slotted angle shelving racks are sturdy storage solutions constructed from stainless steel angles with slotted perforations. These racks offer adjustable shelves and customizable configurations to accommodate various items and spaces efficiently.

#### 3.Versatility

Adjustable shelves and customizable configurations cater to different storage needs and spaces.

#### 4.Strength

The slotted angle design provides robust support for heavy loads.