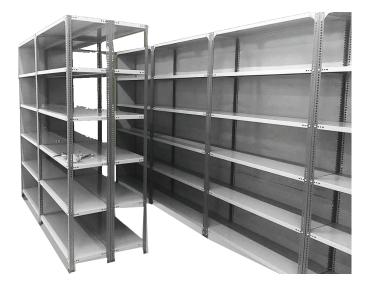

# S.S SLOTTED ANGLE - SHELVING RACK

**S.S SLOTTED ANGLE SHELVING RACK** 

## "Efficiency Meets Elegance in Every Shelf."

Stainless steel slotted angle shelving racks are sturdy storage solutions constructed from stainless steel angles with slotted perforations. These racks offer adjustable shelves and customizable configurations to accommodate various items and spaces efficiently.

#### 3.Versatility

Adjustable shelves and customizable configurations cater to different storage needs and spaces.

#### 4.Strength

The slotted angle design provides robust support for heavy loads.