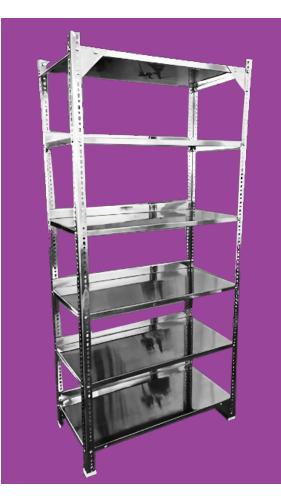

# S.S SLOTTED ANGLE - SHELVING RACK

**S.S SLOTTED ANGLE SHELVING RACK** 

## "Efficiency Meets Elegance in Every Shelf."

Stainless steel slotted angle shelving racks are sturdy storage solutions constructed from stainless steel angles with slotted perforations. These racks offer adjustable shelves and customizable configurations to accommodate various items and spaces efficiently.

#### 1.Durability

Stainless steel resists corrosion and rust, ensuring long-lasting performance in diverse environments

#### 2.Hygiene

The non-porous surface is easy to clean and sanitize, making it ideal for food, pharmaceutical, and healthcare industries.

#### 3.Versatility

Adjustable shelves and customizable configurations cater to different storage needs and spaces.

#### 4.Strength

The slotted angle design provides robust support for heavy loads.

#### **5.Aesthetics**

Stainless steels sleek finish enhances the visual appeal of any space.