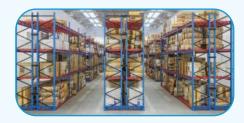

## **Dies & Mould Storage Racks**

A Dies & Mould Storage Rack is a specialized storage system designed to efficiently and safely accommodate moulds and dies of various sizes and weights. It provides a dedicated space for these critical production assets, ensuring easy accessibility, protection, and optimal utilization of warehouse space.