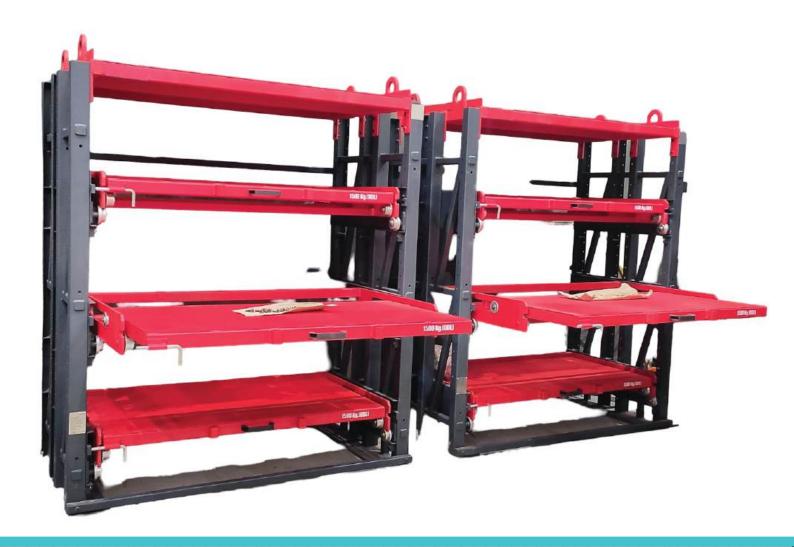

## **Dies & Mould Storage Racks**

A Dies & Mould Storage Rack is a specialized storage system designed to efficiently and safely accommodate moulds and dies of various sizes and weights. It provides a dedicated space for these critical production assets, ensuring easy accessibility, protection, and optimal utilization of warehouse space.

| Height                      | Max 2000mm             |
|-----------------------------|------------------------|
| Shelf Load Capacity         | 1000KG. 1500KG, 2000KG |
| No OF Shelf                 | 4 Nos                  |
| Extension                   | 100%                   |
| Usable With Of Compartment  | 1000mm 1200mm ,1500mm  |
| Usable Depth Of Compartment | 800mm 1000mm           |