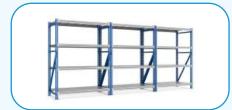

## **Dies & Mould Storage Racks**

A Dies & Mould Storage Rack is a specialized storage system designed to efficiently and safely accommodate moulds and dies of various sizes and weights. It provides a dedicated space for these critical production assets, ensuring easy accessibility, protection, and optimal utilization of warehouse space.

| Height                      | Max 2000mm             |
|-----------------------------|------------------------|
| Shelf Load Capacity         | 1000KG. 1500KG, 2000KG |
| No OF Shelf                 | 4 Nos                  |
| Extension                   | 100%                   |
| Usable With Of Compartment  | 1000mm 1200mm ,1500mm  |
| Usable Depth Of Compartment | 800mm 1000mm           |