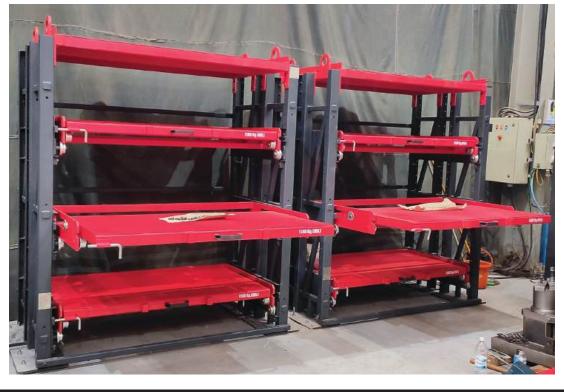

## **Dies & Mould Storage Racks**

A Dies & Mould Storage Rack is a specialized storage system designed to efficiently and safely accommodate moulds and dies of various sizes and weights. It provides a dedicated space for these critical production assets, ensuring easy accessibility, protection, and optimal utilization of warehouse space.

| Height                      | Max 2000mm             |
|-----------------------------|------------------------|
| Shelf Load Capacity         | 1000KG. 1500KG, 2000KG |
| No OF Shelf                 | 4 Nos                  |
| Extension                   | 100%                   |
| Usable With Of Compartment  | 1000mm 1200mm ,1500mm  |
| Usable Depth Of Compartment | 800mm 1000mm           |