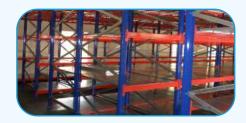

## **Dies & Mould Storage Racks**

A Dies & Mould Storage Rack is a specialized storage system designed to efficiently and safely accommodate moulds and dies of various sizes and weights. It provides a dedicated space for these critical production assets, ensuring easy accessibility, protection, and optimal utilization of warehouse space.

| Height                      | Max 2000mm             |
|-----------------------------|------------------------|
| Shelf Load Capacity         | 1000KG. 1500KG, 2000KG |
| No OF Shelf                 | 4 Nos                  |
| Extension                   | 100%                   |
| Usable With Of Compartment  | 1000mm 1200mm ,1500mm  |
| Usable Depth Of Compartment | 800mm 1000mm           |