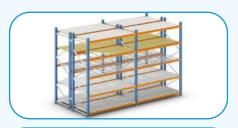

## **Dies & Mould Storage Racks**

A Dies & Mould Storage Rack is a specialized storage system designed to efficiently and safely accommodate moulds and dies of various sizes and weights. It provides a dedicated space for these critical production assets, ensuring easy accessibility, protection, and optimal utilization of warehouse space.

| Height                      | Max 2000mm             |
|-----------------------------|------------------------|
| Shelf Load Capacity         | 1000KG. 1500KG, 2000KG |
| No OF Shelf                 | 4 Nos                  |
| Extension                   | 100%                   |
| Usable With Of Compartment  | 1000mm 1200mm ,1500mm  |
| Usable Depth Of Compartment | 800mm 1000mm           |