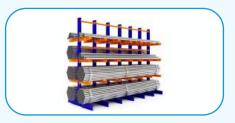

## **Dies & Mould Storage Racks**

A Dies & Mould Storage Rack is a specialized storage system designed to efficiently and safely accommodate moulds and dies of various sizes and weights. It provides a dedicated space for these critical production assets, ensuring easy accessibility, protection, and optimal utilization of warehouse space.

| Height                      | Max 2000mm             |
|-----------------------------|------------------------|
| Shelf Load Capacity         | 1000KG. 1500KG, 2000KG |
| No OF Shelf                 | 4 Nos                  |
| Extension                   | 100%                   |
| Usable With Of Compartment  | 1000mm 1200mm ,1500mm  |
| Usable Depth Of Compartment | 800mm 1000mm           |