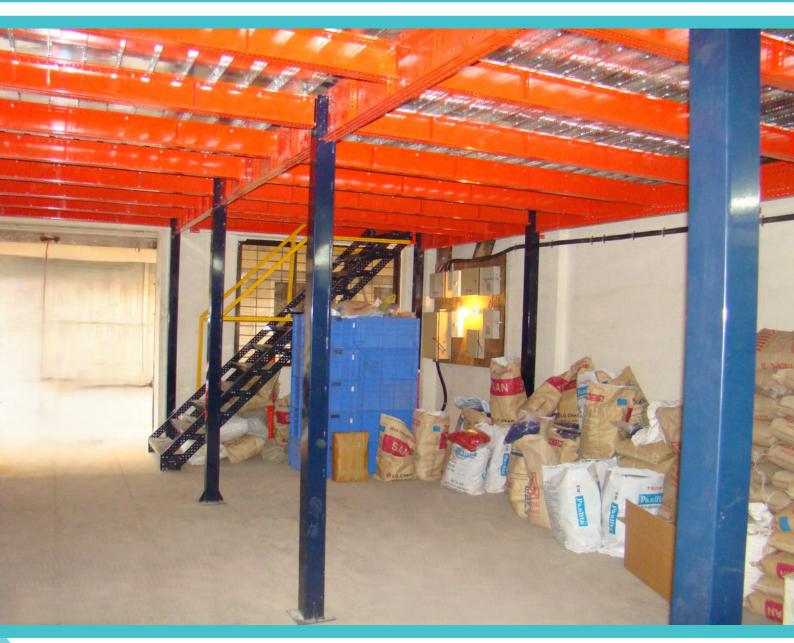

### **Slotted Angle Mazzanine Floor**

## **Slotted Angle Mazzanine Floor**

*Reliable* Slotted Angle Mezzanine Floors as per the clients' demands, we fabricate, supply and install finest quality of Slotted Angle Mezzanine Floors.

Our range can be effortlessly relocated, enlarged or dismantled and re-installed.

The range is comes with heavy duty columns which provide stiff hold, further helping in the operation of the lower level.

Also, these floors are easily installed in the office, storage or manufacturing areas at lesser costs,

and can completely utilize the existing overhead space and gain valuable working.

Slotted Angle Mezzanine Flooring are available in Plywood flooring & Steel channel floor grating.