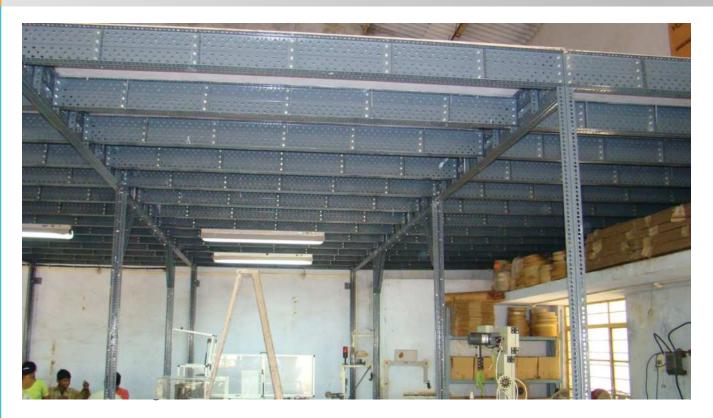

### **Slotted Angle Mazzanine Floor**

## **Slotted Angle Mazzanine Floor**

*Reliable* Slotted Angle Mezzanine Floors as per the clients' demands, we fabricate, supply and install finest quality of Slotted Angle Mezzanine Floors.

Our range can be effortlessly relocated, enlarged or dismantled and re-installed.

The range is comes with heavy duty columns which provide stiff hold, further helping in the operation of the lower level.

Also, these floors are easily installed in the office, storage or manufacturing areas at lesser costs,

and can completely utilize the existing overhead space and gain valuable working.

Slotted Angle Mezzanine Flooring are available in Plywood flooring & Steel channel floor grating.