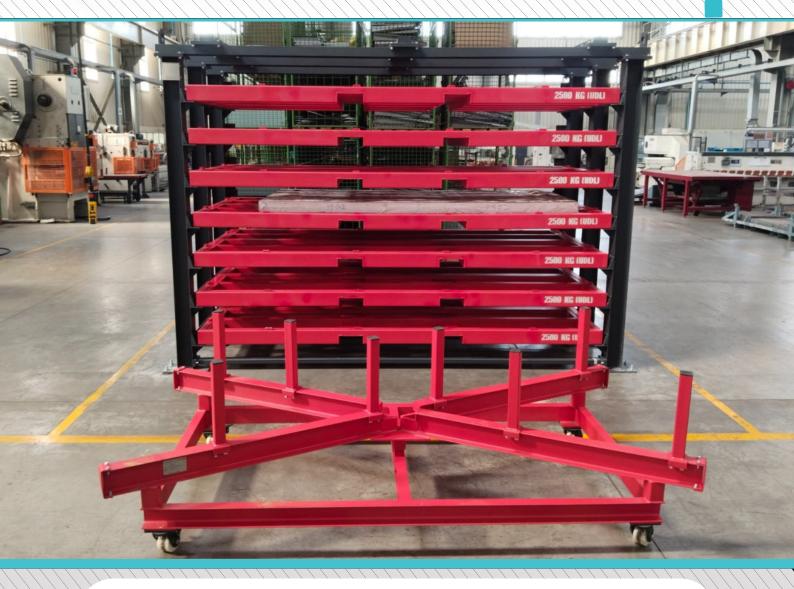

#### **Sheet Pallet Rack**

Sheet Pallet Racks are specialized storage systems designed to efficiently accommodate and organize large, flat materials such as sheet metal, plywood, plastic sheets, and glass. Unlike traditional pallet racks, these systems offer dedicated support for sheet materials, preventing damage, optimizing space utilization, and enhancing overall warehouse efficiency.

| MODEL NO.                    | RSS-MHM-PR-07       |
|------------------------------|---------------------|
| Primary Industry Application | Metal Sheet storage |
| Sheet Dimensions (W x L)     | 1.5 x 3.0 mtrs      |
| No. of Trays                 | 7                   |
| Loading Capacity per Tray    | 2 tons              |
| Total Loading Capacity       | 14 tons             |
| Usable Tray Height           | 130 mm              |