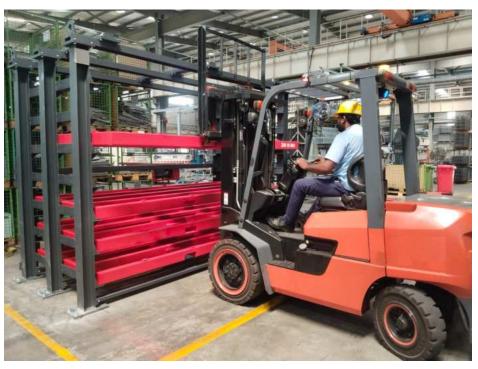

#### **Sheet Pallet Rack**

Sheet Pallet Racks are specialized storage systems designed to efficiently accommodate and organize large, flat materials such as sheet metal, plywood, plastic sheets, and glass. Unlike traditional pallet racks, these systems offer dedicated support for sheet materials, preventing damage, optimizing space utilization, and enhancing overall warehouse efficiency.

| MODEL NO.                    | RSS-MHM-PR-07       |
|------------------------------|---------------------|
| Primary Industry Application | Metal Sheet storage |
| Sheet Dimensions (W x L)     | 1.5 x 3.0 mtrs      |
| No. of Trays                 | 7                   |
| Loading Capacity per Tray    | 2 tons              |
| Total Loading Capacity       | 14 tons             |
| Usable Tray Height           | 130 mm              |