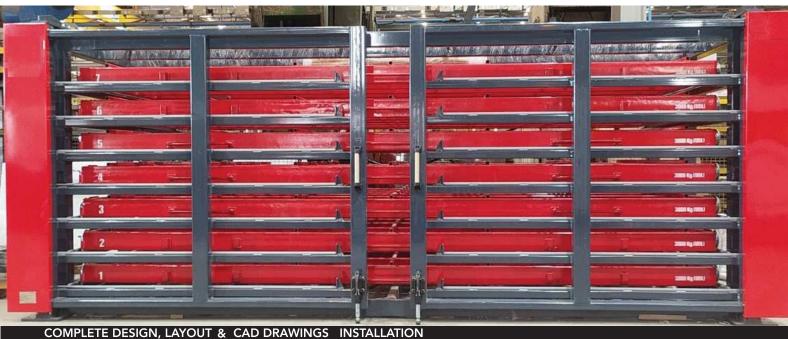

## **SHEET STORAGE RACKS**

Sheet storage racks are specialized storage systems designed to efficiently and safely store flat materials such as metal sheets, plastic sheets, and wooden panels. These racks typically consist of a sturdy frame and multiple shelves or trays that can accommodate various sheet sizes and thicknesses

| Model No.                   | Sheet Dimensions | No. of Trays | Loading Capacity | Total Loading   | Reinforced<br>Roof |
|-----------------------------|------------------|--------------|------------------|-----------------|--------------------|
|                             | (W x L) (metres) |              | per Tray (tons)  | Capacity (tons) | (RR)* (tons)       |
| <b>RSS-XTREME 1560-5-15</b> | 1.5 x 6.0        | 5            | 3                | 15              | 3                  |
| <b>RSS-XTREME 1560-6-18</b> | 1.5 x 6.0        | 6            | 3                | 18              | 3                  |
| RSS-XTREME 2060-5-15        | 2.0 x 6.0        | 5            | 3                | 15              | 3                  |
| RSS-XTREME 2060-6-18        | 2.0 x 6.0        | 6            | 3                | 18              | 3                  |
| RSS-MAXIM 1540-7-21         | 1.5 x 4.0        | 7            | 3                | 21              | 3                  |
| RSS-MAXIM 2040-7-21         | 2.0 x 4.0        | 7            | 3                | 21              | 3                  |
| RSS-MIGHTY 1530-7-18        | 1.5 x 3.0        | 7            | 2.5              | 18              | 2.5                |
| RSS-MIGHTY 1530-7-21        | 1.5 x 3.0        | 7            | 3                | 21              | 3                  |
| RSS-MIGHTY 1225-7-18        | 1.2 x 2.5        | 7            | 2.5              | 18              | 2.5                |
| RSS-MIGHTY 1225-7-21        | 1.2 x 2.5        | 7            | 3                | 21              | 3                  |
| RSS-NEO 1530-6-18           | 1.5 x 3.0        | 6            | 3                | 18              | 3                  |
| RSS-NEO 1225-6-18           | 1.2 x 2.5        | 6            | 3                | 18              | 3                  |
| RSS-BRAVO 1530-5-15         | 1.5 x 3.0        | 5            | 3                | 15              | 3                  |
| RSS-BRAVO 1225-5-15         | 1.2 x 2.5        | 5            | 3                | 15              | 3                  |