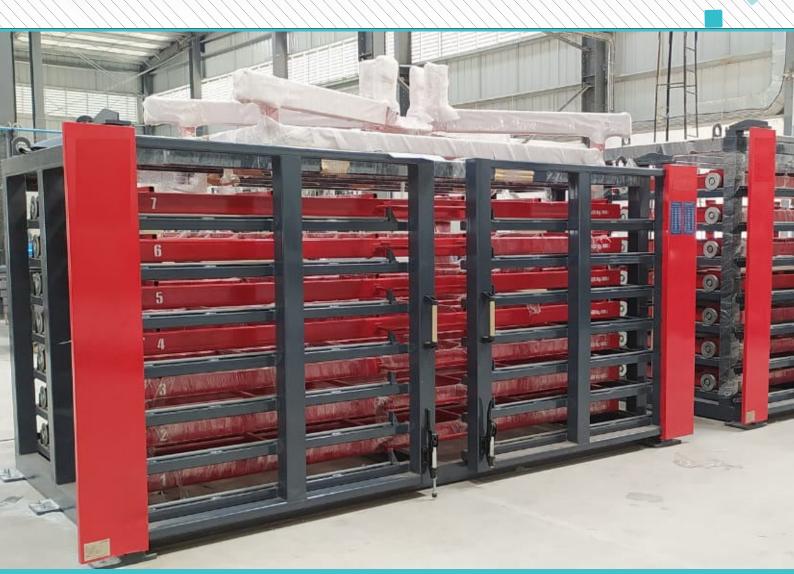

## **SHEET STORAGE RACKS**

Sheet storage racks are specialized storage systems designed to efficiently and safely store flat materials such as metal sheets, plastic sheets, and wooden panels. These racks typically consist of a sturdy frame and multiple shelves or trays that can accommodate various sheet sizes and thicknesses

| Model No.                   | Sheet Dimensions | No. of Trays | Loading Capacity | Total Loading   | Reinforced<br>Roof |
|-----------------------------|------------------|--------------|------------------|-----------------|--------------------|
|                             | (W x L) (metres) |              | per Tray (tons)  | Capacity (tons) | (RR)* (tons)       |
| <b>RSS-XTREME 1560-5-15</b> | 1.5 x 6.0        | 5            | 3                | 15              | 3                  |
| <b>RSS-XTREME 1560-6-18</b> | 1.5 x 6.0        | 6            | 3                | 18              | 3                  |
| RSS-XTREME 2060-5-15        | 2.0 x 6.0        | 5            | 3                | 15              | 3                  |
| RSS-XTREME 2060-6-18        | 2.0 x 6.0        | 6            | 3                | 18              | 3                  |
| RSS-MAXIM 1540-7-21         | 1.5 x 4.0        | 7            | 3                | 21              | 3                  |
| RSS-MAXIM 2040-7-21         | 2.0 x 4.0        | 7            | 3                | 21              | 3                  |
| RSS-MIGHTY 1530-7-18        | 1.5 x 3.0        | 7            | 2.5              | 18              | 2.5                |
| RSS-MIGHTY 1530-7-21        | 1.5 x 3.0        | 7            | 3                | 21              | 3                  |
| RSS-MIGHTY 1225-7-18        | 1.2 x 2.5        | 7            | 2.5              | 18              | 2.5                |
| RSS-MIGHTY 1225-7-21        | 1.2 x 2.5        | 7            | 3                | 21              | 3                  |
| RSS-NEO 1530-6-18           | 1.5 x 3.0        | 6            | 3                | 18              | 3                  |
| RSS-NEO 1225-6-18           | 1.2 x 2.5        | 6            | 3                | 18              | 3                  |
| RSS-BRAVO 1530-5-15         | 1.5 x 3.0        | 5            | 3                | 15              | 3                  |
| RSS-BRAVO 1225-5-15         | 1.2 x 2.5        | 5            | 3                | 15              | 3                  |